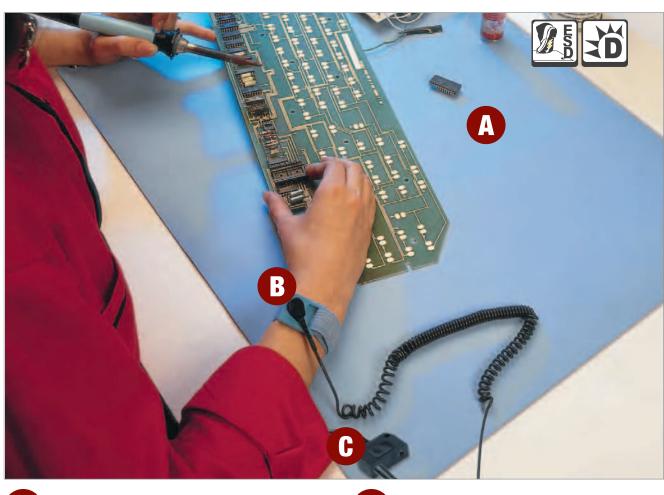

## **ESD Work Surface Material No. 793**

Designed for work surfaces where static control is imperative, makes ideal for use under computers, where sensitive components are packaged or as a liner for conductive bins.

- » Static dissipative
- » Flexible 3-layer construction
- » Versatile
- » Color: Sky Blue

| SPECIFICATIONS AND TESTING |                                                                                                                |  |  |
|----------------------------|----------------------------------------------------------------------------------------------------------------|--|--|
| Compound                   | Three-layer vinyl                                                                                              |  |  |
| Surface                    | Slightly textured, non-glare                                                                                   |  |  |
| Conductivity               | <b>ivity</b> RTT: 1 x 10 <sup>7</sup> to 5 x 10 <sup>8</sup> , RTG: 1 x 10 <sup>7</sup> to 5 x 10 <sup>8</sup> |  |  |
| Flame Resistance           | sistance > 0.05 inches                                                                                         |  |  |
| Heat Resistance            | 280°F                                                                                                          |  |  |
| Warranty                   | 1 year                                                                                                         |  |  |

## 6' Wrist Strap No. 793

Use to ground workers to their ESD tabletop mats.

- » Use with ESD table top mats
- » Solderless terminal
- » One size fits all comfort strap

| STOCK ITEM  |      |  |
|-------------|------|--|
| Part Number | Size |  |
| 793.6WSTRAP | 6'   |  |

**Common Point Ground Cord** No. 797

> The molded -in male fastener connects to the snap on the tabletop mat, while the terminal on the 15' cord connects to a building ground.

- For use with ESD Wrist Strap
- Grounds two wrist straps to one point Solderless terminal
- RTG 1 mega ohm