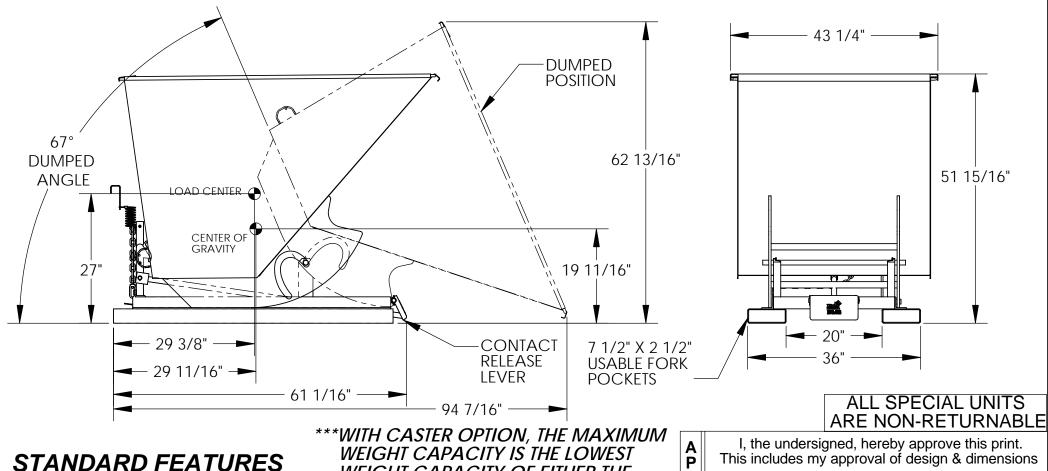

## STANDARD FEATURES

VOLUME: 1 1/2 CU. YDS. CAPACITY: 2,000 LBS. OVERALL WIDTH: 43 1/4" OVERALL LENGTH: 94 7/16" OVERALL HEIGHT: 51 15/16" RELEASE CABLE LENGTH: 48" **USABLE WORK ENVELOPE:** 62"H X 99 3/4"L X 43 1/2"W

## SPECIAL FEATURES

NONE

WEIGHT CAPACITY IS THE LOWEST WEIGHT CAPACITY OF EITHER THE HOPPER OR THE CASTERS\*\*\*

ODTIONS

| OFIIONS                      |                       |     |  |
|------------------------------|-----------------------|-----|--|
| PLEASE CIRCLE ALL THAT APPLY |                       |     |  |
| H - LEKP                     | D - LEKP              | V   |  |
| D - PLG                      | LUG                   | DF  |  |
| 6 X 2 CASTER KIT             | 8 X 2 CASTER KIT      | W   |  |
| ADDS 7 3/4" TO HEIGHT        | ADDS 9 3/4" TO HEIGHT | REF |  |
| PLASTIC LID                  |                       | Х   |  |