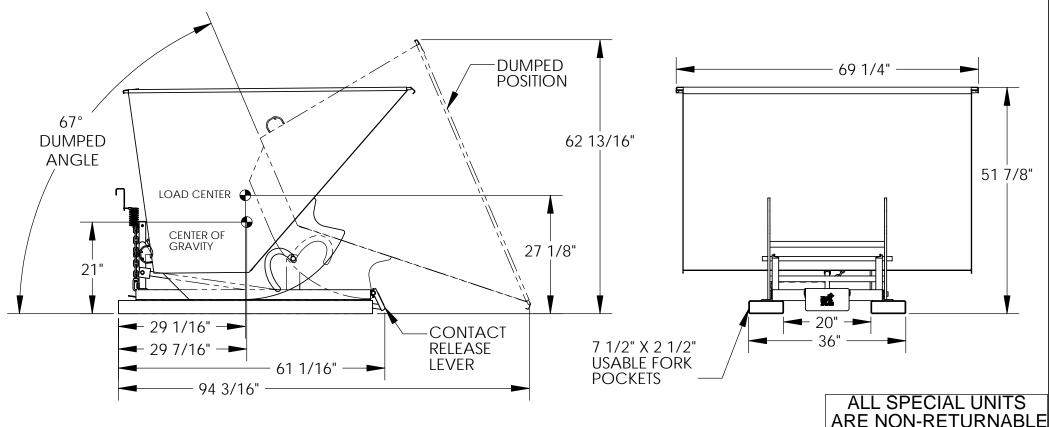

## STANDARD FEATURES

VOLUME: 2 1/2 CU. YDS. CAPACITY: 2,000 LBS. OVERALL WIDTH: 69 1/4" OVERALL LENGTH: 94 3/16" **OVERALL HEIGHT: 51 7/8"** RELEASE CABLE LENGTH: 48" **USABLE WORK ENVELOPE:** 62"H X 93 3/4"L X 69 1/2"W