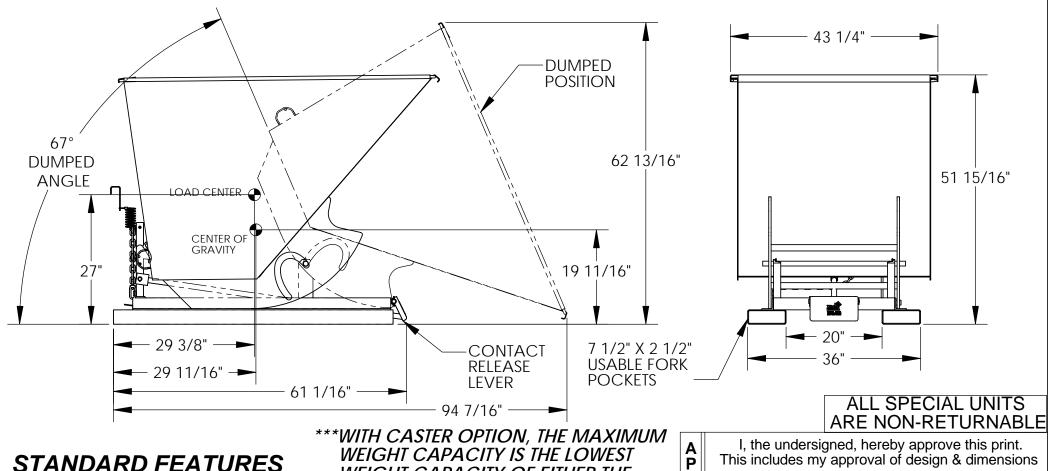

## STANDARD FEATURES

VOLUME: 1 1/2 CU. YDS. CAPACITY: 4,000 LBS. OVERALL WIDTH: 43 1/4" OVERALL LENGTH: 94 7/16" OVERALL HEIGHT: 51 15/16" RELEASE CABLE LENGTH: 48" **USABLE WORK ENVELOPE:** 62"H X 99 3/4"L X 43 1/2"W

## SPECIAL FEATURES

NONE

WEIGHT CAPACITY OF EITHER THE HOPPER OR THE CASTERS\*\*\*

| OPHONS                       |                       |    |  |  |
|------------------------------|-----------------------|----|--|--|
| PLEASE CIRCLE ALL THAT APPLY |                       |    |  |  |
| H - LEKP                     | D - LEKP              | ١  |  |  |
| D - PLG                      | LUG                   | D  |  |  |
| 6 X 2 CASTER KIT             | 8 X 2 CASTER KIT      | V  |  |  |
| ADDS 7 3/4" TO HEIGHT        | ADDS 9 3/4" TO HEIGHT | RE |  |  |