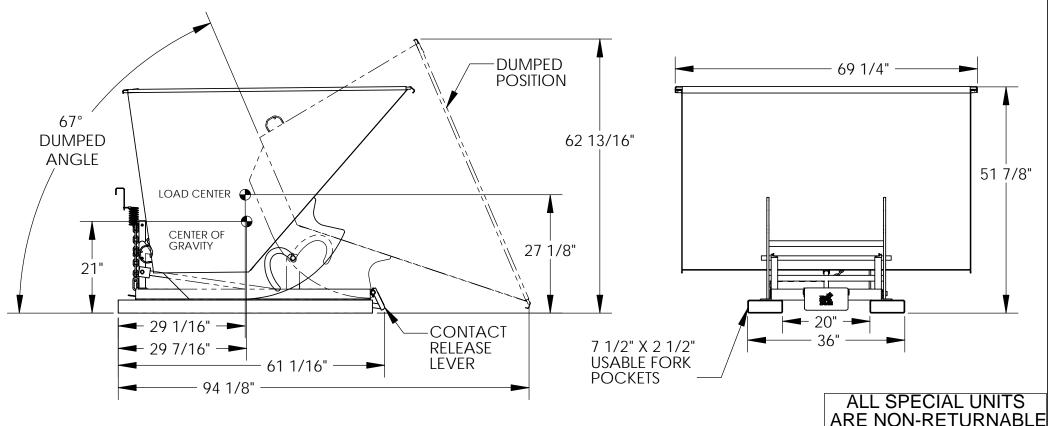

## - SELF-DUMPING STEEL HOPPER W/ BUMPER RELEASE - MODEL: D-250-MD

\*\*\* ANY ADDITIONS, DELETIONS, OR OMISSIONS MUST BE CORRECTED ON THIS DRAWING AS THIS DRAWING WILL BE CONSIDERED ALL INCLUSIVE \*\*\*
ALL GRAPHICS PROVIDED ARE FOR REFERENCE ONLY. IF CERTAIN DIMENSIONS ARE CRITICAL PLEASE VERIFY THOSE DIMENSIONS WITH YOUR SALESPERSON

## STANDARD FEATURES

VOLUME: 2 1/2 CU. YDS. CAPACITY: 4,000 LBS. OVERALL WIDTH: 69 1/4" OVERALL LENGTH: 94 1/8" OVERALL HEIGHT: 51 7/8" RELEASE CABLE LENGTH: 48" USABLE WORK ENVELOPE: 62"H X 93 3/4"L X 69 1/2"W