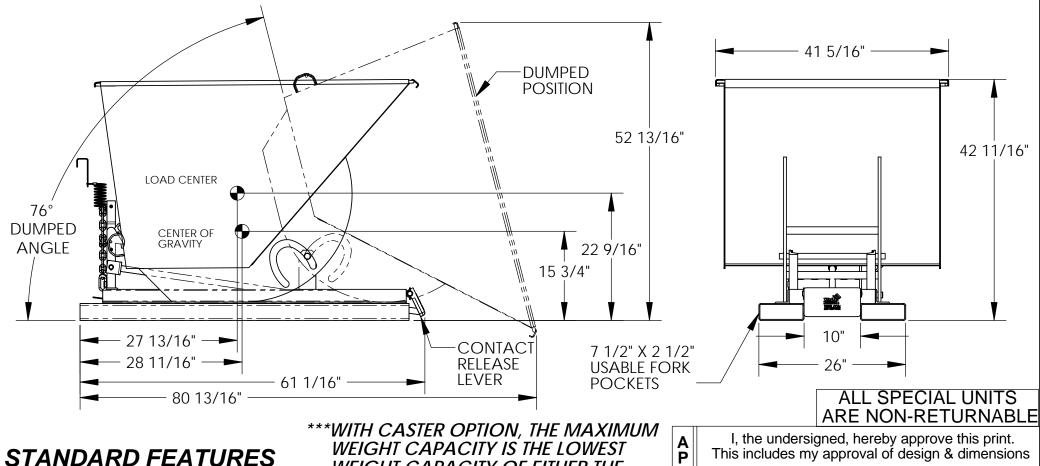

## - SELF-DUMPING STEEL HOPPER W/BUMPER RELEASE - MODEL: D-100-HD

\*\*\* ANY ADDITIONS, DELETIONS, OR OMISSIONS MUST BE CORRECTED ON THIS DRAWING AS THIS DRAWING WILL BE CONSIDERED ALL INCLUSIVE \*\*\* ALL GRAPHICS PROVÍDED ARE FÓR REFERENCE ONLY. IF CERTAIN DIMENSIONS ARE CRITICAL PLEASE VERIFY THOSE DIMENSIONS WITH YOUR SALESPERSON

## STANDARD FEATURES

VOLUME: 1 CU. YDS. CAPACITY: 6,000 LBS. OVERALL WIDTH: 41 5/16" OVERALL LENGTH: 80 3/4" OVERALL HEIGHT: 42 11/16" RELEASE CABLE LENGTH: 48" **USABLE WORK ENVELOPE:** 51 1/2"H X 80 1/4"L X 41 1/2"W

## SPECIAL FEATURES

NONE

WEIGHT CAPACITY IS THE LOWEST WEIGHT CAPACITY OF EITHER THE HOPPER OR THE CASTERS\*\*\*

|                              |                       | 0                    | Signed:                                                         |             | Date:      |
|------------------------------|-----------------------|----------------------|-----------------------------------------------------------------|-------------|------------|
| OPTIONS                      |                       | V<br>A<br>L          | LEAD TIME WILL START UPON RECEIPT<br>OF SIGNED APPROVAL DRAWING |             |            |
| PLEASE CIRCLE ALL THAT APPLY |                       | DISTRIBUTOR'S NAME:  |                                                                 | P.O.#       |            |
| H - LEKP                     | D - LEKP              | VESTIL MANUFACTURING |                                                                 |             | X          |
| D - PLG                      | LUG                   | DRAWN BY:            | DATE:                                                           |             | W.O.#<br>X |
| 6 X 2 CASTER KIT             | 8 X 2 CASTER KIT      | W. STALEY            | 5/7/08                                                          | SCALE: 1:17 | SALES:     |
| ADDS 7 3/4" TO HEIGHT        | ADDS 9 3/4" TO HEIGHT | REFERENCE:           |                                                                 | QUOTE #     | FILE NAME: |
| PLASTIC LID                  |                       | Χ                    |                                                                 | X           | 37-007-012 |