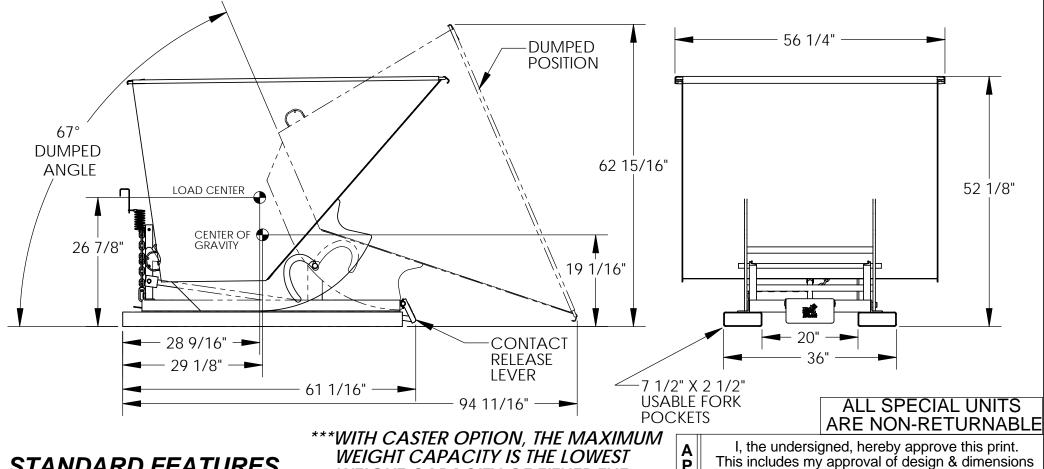

[ ] As marked

[ ] As drawn

- SELF-DUMPING STEEL HOPPER W/BUMPER RELEASE - MODEL: D-200-HD

\*\*\* ANY ADDITIONS, DELETIONS, OR OMISSIONS MUST BE CORRECTED ON THIS DRAWING AS THIS DRAWING WILL BE CONSIDERED ALL INCLUSIVE \*\*\* ALL GRAPHICS PROVIDED ARE FOR REFERENCE ONLY. IF CERTAIN DIMENSIONS ARE CRITICAL PLEASE VERIFY THOSE DIMENSIONS WITH YOUR SALESPERSON

## STANDARD FEATURES

VOLUME: 2 CU. YDS. CAPACITY: 6,000 LBS. OVERALL WIDTH: 56 1/4" OVERALL LENGTH: 94 11/16" OVERALL HEIGHT: 52 1/8" RELEASE CABLE LENGTH: 48" **USABLE WORK ENVELOPE:** 62"H X 93 3/4"L X 56 1/2"W

## SPECIAL FEATURES

NONE

\*\*\*WITH CASTER OPTION, THE MAXIMUM WEIGHT CAPACITY IS THE LOWEST WEIGHT CAPACITY OF EITHER THE HOPPER OR THE CASTERS\*\*\*

|                              |                       | Ö                                     | Signed: |             | Date:      |
|------------------------------|-----------------------|---------------------------------------|---------|-------------|------------|
| OPTIONS                      |                       | LEAD TIME WILL START OF SIGNED APPROV |         |             |            |
| PLEASE CIRCLE ALL THAT APPLY |                       | DISTRIBUTOR'S NAME:                   |         |             | P.O.#      |
| H - LEKP                     | D - LEKP              | VESTIL MANUFACTURING                  |         |             | X          |
| D - PLG                      | LUG                   | DRAWN BY:                             | DATE:   |             | W.O.#<br>X |
| 6 X 2 CASTER KIT             | 8 X 2 CASTER KIT      | W. STALEY                             | 5/7/08  | SCALE: 1:20 | SALES:     |
| ADDS 7 3/4" TO HEIGHT        | ADDS 9 3/4" TO HEIGHT | REFERENCE:                            |         | QUOTE #     | FILE NAME: |
| PLASTIC LID                  |                       | X                                     |         | X           | 37-007-007 |