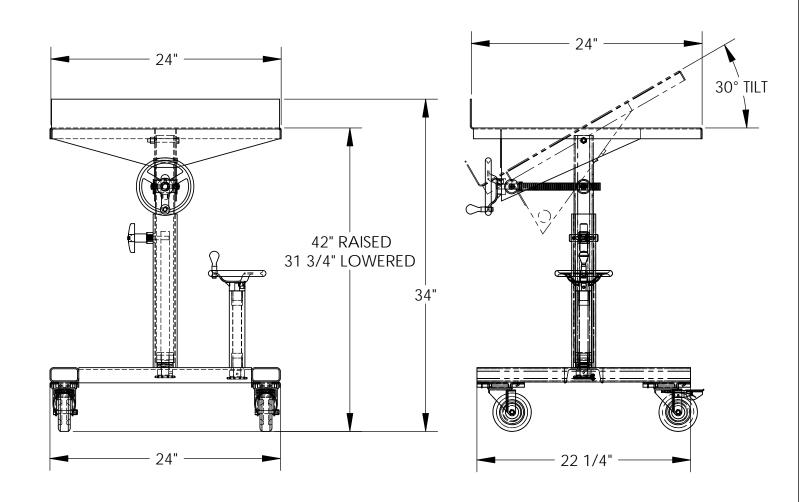

## STANDARD FEATURES

MODEL NUMBER IS: WT-2424

CAPACITY IS: 300 LBS OVERALL HEIGHT: 34" PLATFORM WIDTH IS: 24" PLATFORM LENGTH IS: 24"

RAISED HEIGHT: 42"

LOWERED HEIGHT: 31 3/4"

BASE WIDTH: 24"

BASE LENGTH: 22 1/4"

0 TO 30° TILT (CRANK WHEEL)

TWO SWIVEL 4" X 1 1/4" POLYURETHANE DOUBLE-

LOCKING CASTERS (FRONT)

TWO SWIVEL 4" X 1 1/4" PÒLYURÉTHANE CASTERS (REAR)

BASE IS PAINTED BLUÉ/ TOP IS POWDER COAT SILVER