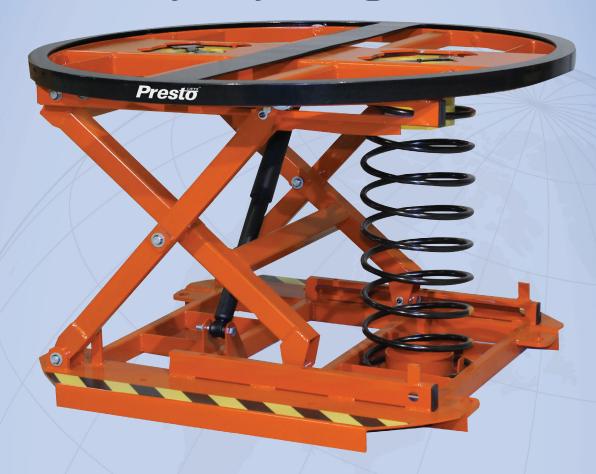

## P3 All-Around - Spring Automatically Adjusting Load Leveler

The P3-Spring Level Loader improves the efficiency of manual pallet loading and unloading jobs by eliminating bending, stretching, and walking around the pallet. Heavy-duty springs and shock absorbers lower or raise pallets as boxes are added or removed. An anti-friction turntable top lets workers stand in the same position throughout the loading and unloading process.

The P3-Spring is designed so that its base and all components fit within the diameter of the turntable ring. This allows workers to stand up close to the unit at any position around the ring with no obstructions to reach over.

## **P3 All-Around Spring Features**

- Load height adjusts automatically.
- No power required.
- Low-friction turntable for nearside loading.
- Extremely stable base no lagging required.
- Integral fork pockets for easy relocation.
- Load capacities from 400 lbs. to 4,500 lbs.
- · Stainless steel or galvanized units available.