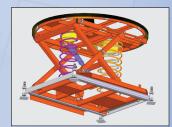

## P3 All-Around - Spring Automatically Adjusting Load Leveler

The P3-Spring Level Loader improves the efficiency of manual pallet loading and unloading jobs by eliminating bending, stretching, and walking around the pallet. Heavy-duty springs and shock absorbers lower or raise pallets as boxes are added or removed. An anti-friction turntable top lets workers stand in the same position throughout the loading and unloading process.

The P3-Spring is designed so that its base and all components fit within the diameter of the turntable ring. This allows workers to stand up close to the unit at any position around the ring with no obstructions to reach over.

## **P3 All-Around Spring Features**

- Load height adjusts automatically.
- No power required.
- Low-friction turntable for nearside loading.
- Extremely stable base no lagging required.
- Integral fork pockets for easy relocation.
- Load capacities from 400 lbs. to 4,500 lbs.
- · Stainless steel or galvanized units available.