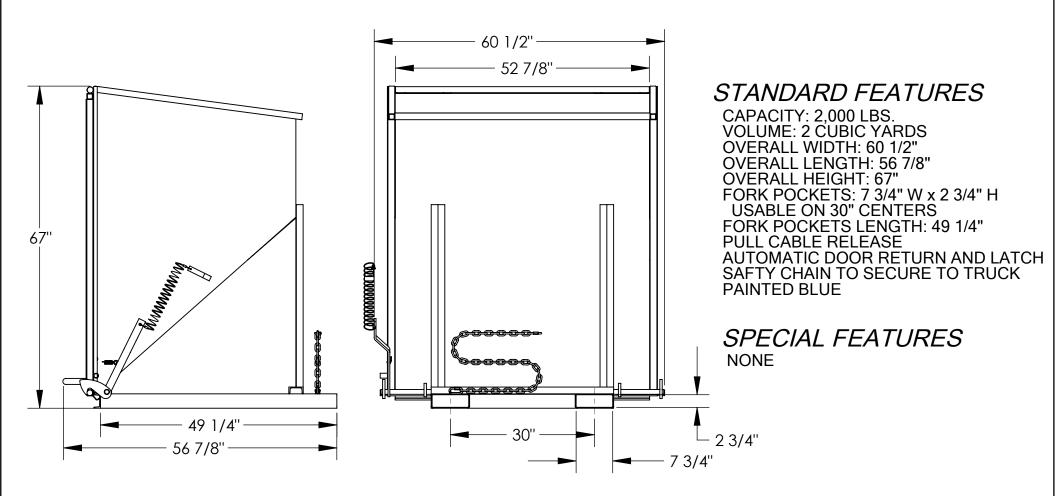

## STEEL CHUTE HOPPER - C-HOP-200

APPROX WEIGHT: 635.55 lbs.

\*\*\* ANY ADDITIONS, DELETIONS, OR OMISSIONS MUST BE CORRECTED ON THIS DRAWING AS THIS DRAWING WILL BE CONSIDERED ALL INCLUSIVE \*\*\*
ALL GRAPHICS PROVIDED ARE FOR REFERENCE ONLY. IF CERTAIN DIMENSIONS ARE CRITICAL PLEASE VERIFY THOSE DIMENSIONS WITH YOUR SALESPERSON