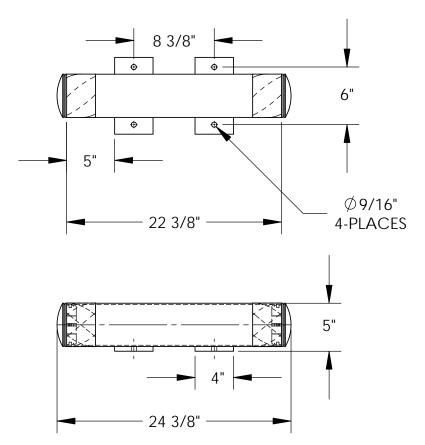

# FLOOR STOP BOLLARD - FSBOL-24

APPROX WEIGHT: 27.92 lbs.

\*\*\* ANY ADDITIONS, DELETIONS, OR OMISSIONS MUST BE CORRECTED ON THIS DRAWING AS THIS DRAWING WILL BE CONSIDERED ALL INCLUSIVE \*\*\* ALL GRAPHICS PROVIDED ARE FOR REFERENCE ONLY. IF CERTAIN DIMENSIONS ARE CRITICAL PLEASE VERIFY THOSE DIMENSIONS WITH YOUR SALESPERSON

## STANDARD FEATURES

MODEL NUMBER IS: FSBOL-24 **OVERALL LENGTH IS: 24 3/8"** 

**OVERALL WIDTH IS: 8" OVERALL HEIGHT IS: 5"** 

PIPE DIAMETER IS: Ø4 1/2" POWDER COATED SAFETY YELLOW FOR HIGH VISIBILITY

SAFETY BLACK AND YELLOW TAPE