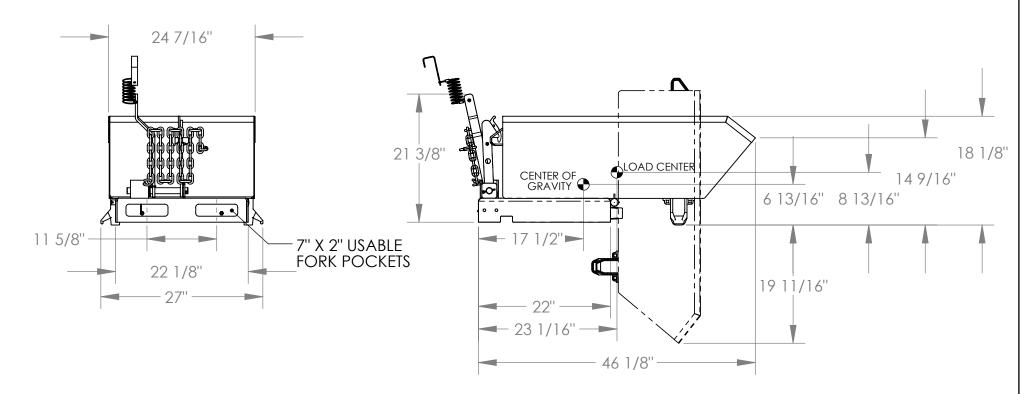

## STANDARD FEATURES

MODEL # H-25-LD **OVERALL WIDTH: 27" OVERALL LENGTH: 46 1/8" OVERALL HEIGHT: 21 3/8"** CAPACITY: 2,000 LBS. VOLUME: 1/4 CU. YRD.