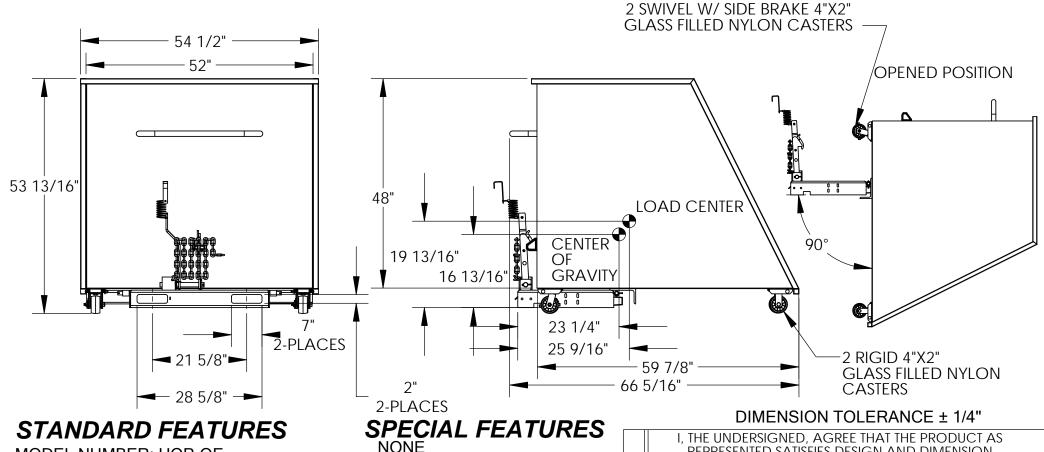

MODEL NUMBER: HOP-OE

CAPACITY: 2000 LBS. **OVERALL WIDTH: 54 1/2"** 

OVERALL LENGTH: 66 5/16" OVERALL HEIGHT: 53 13/16"

USABLE SIZE: W52" X L59 7/8" X H48"

RELEASE CABLE LENGTH IS AT LEAST: 48"

SAFTY CHAIN LENGTH: 56"

2- RIGID 4" X 2" GLASS FILLED NYLON CASTERS IN FRONT

2- SWIVEL 4" X 2" GLASS FILLD NYLON CASTER W/ SI

NEVER EXCEED LOAD CENTER RATING PER FORK TRUCK MANUFACTURER'S GUIDLINES. DO NOT USE THIS FORK TRUCK ATTACHMENT IF LOAD WILL EXCEED FORK TRUCK MANUFACTURER'S LOAD CENTER RATING.