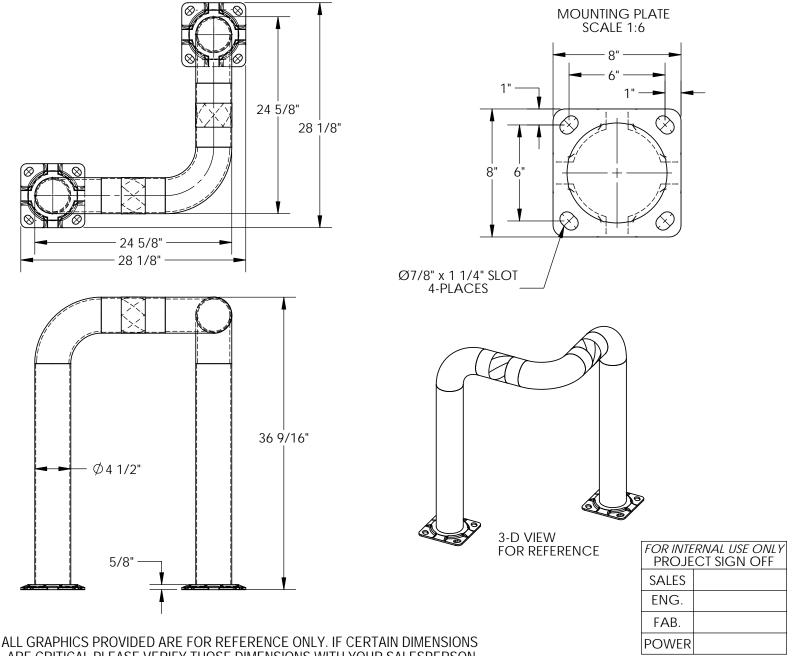

## TRIPLE ELBOW GUARD - TEG-24-36-4

APPROX WEIGHT: 68.73 lbs. DOES NOT INCLUDE WEIGHT OF POWER OR PACKAGING!!!

\*\*\*ANY ADDITIONS, DELETIONS, OR OMISSIONS MUST BE CORRECTED ON THIS DRAWING AS THIS DRAWING WILL BE CONSIDERED ALL INCLUSIVE\*\*

## STANDARD FEATURES

MODEL NUMBER IS TEG-24-36-4

GUARD LENGTH: 24 5/8" GUARD DEPTH: 24 5/8" OVERALL LENGTH: 28 1/8" OVERALL DEPTH: 28 1/8" OVERALL HEIGHT: 36 9/16" PIPE DIAMETER: Ø4 1/2"

(2) 5/8" x 8" x 8" MOUNTING PLATES BLACK/YELLOW HAZARD TAPE TOUGH BAKED IN POWDER COATED YELLOW FINISH

## SPECIAL FEATURES

**NONE** 

| A<br>P<br>P<br>R             | I, THE UNDERSIGNED, AGREE THAT THE PRODUCT AS REPRESENTED SATISFIES DESIGN AND DIMENSION REQUIREMENTS. I ALSO ACKNOWLEDGE MY DUTY TO CONFIRM PRODUCT AND INSTALLATION COMPLIANCE WITH ALL APPLICABLE FEDERAL, STATE AND LOCAL REGULATIONS AND STANDARDS. |                                    |                                |
|------------------------------|----------------------------------------------------------------------------------------------------------------------------------------------------------------------------------------------------------------------------------------------------------|------------------------------------|--------------------------------|
|                              | ANY MODIFIED UNITS ARE NON-RETURN                                                                                                                                                                                                                        |                                    |                                |
| V                            |                                                                                                                                                                                                                                                          | [ ] As drawn [                     | ] As marked                    |
| A                            | Signed:_                                                                                                                                                                                                                                                 |                                    | Date:                          |
| -                            | Printed N                                                                                                                                                                                                                                                |                                    |                                |
|                              | LEAD TIME                                                                                                                                                                                                                                                | <u> MILL START UPON RECEIPT OF</u> | <u>SIGNED APPROVAL DRAWING</u> |
| DISTRIBUTOR'S NAME: P.O.#    |                                                                                                                                                                                                                                                          |                                    |                                |
| VESTIL MANUFACTURING W.O.# v |                                                                                                                                                                                                                                                          |                                    |                                |