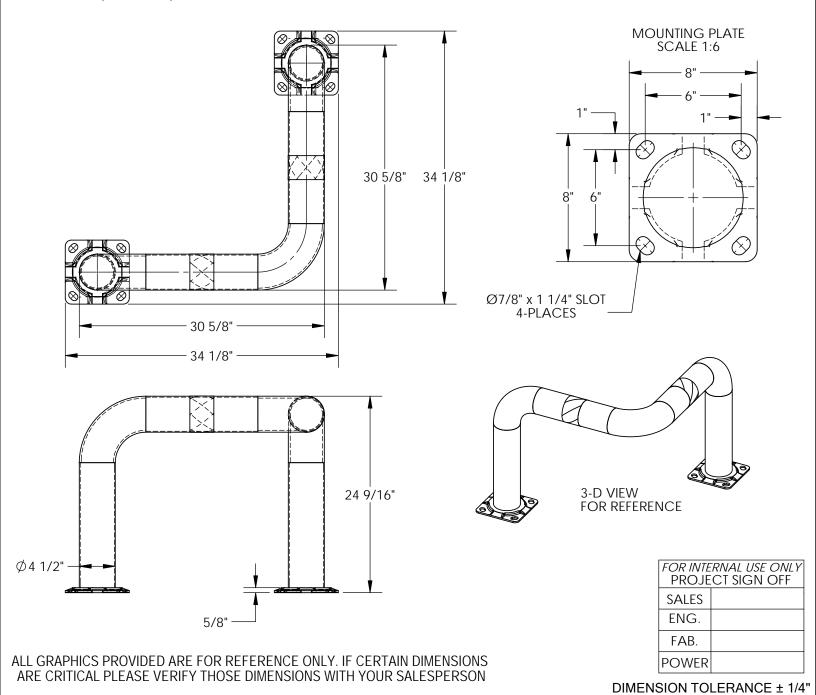

## TRIPLE ELBOW GUARD - TEG-30-24-4

APPROX WEIGHT: 63.26 lbs. DOES NOT INCLUDE WEIGHT OF POWER OR PACKAGING!!!

\*\*\*ANY ADDITIONS, DELETIONS, OR OMISSIONS MUST BE CORRECTED ON THIS DRAWING AS THIS DRAWING WILL BE CONSIDERED ALL INCLUSIVE\* $^{\star\star}$ 

## STANDARD FEATURES

MODEL NUMBER IS TEG-30-24-4

GUARD LENGTH: 30 5/8" GUARD DEPTH: 30 5/8" OVERALL LENGTH: 34 1/8" OVERALL DEPTH: 34 1/8" OVERALL HEIGHT: 24 9/16"

PIPE DIAMETER: Ø4 1/2" (2) 5/8" x 8" x 8" MOUNTING PLATES BLACK/YELLOW HAZARD TAPE TOUGH BAKED IN POWDER

COATED YELLOW FINISH