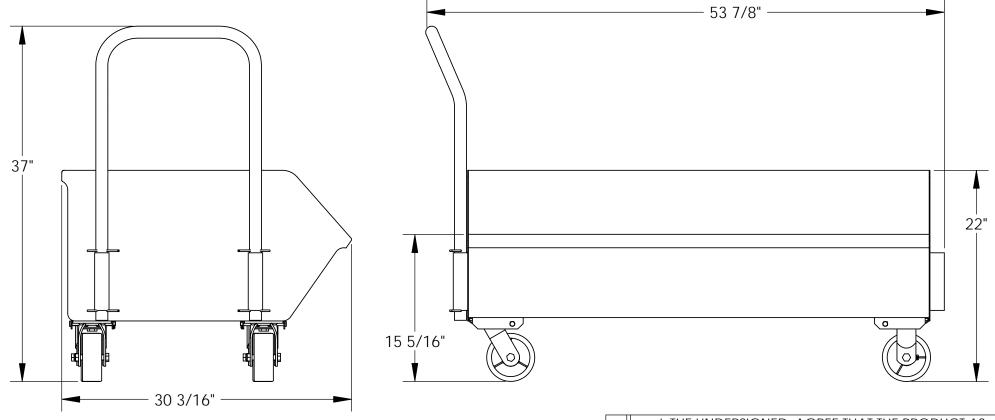

## STANDARD FEATURES

OVERALL WIDTH IS: 30 3/16" **OVERALL LENGTH: 53 7/8" OVERALL HEIGHT: 37"** 

HOPPER BOX WIDTH: 28 1/4" HOPPER BOX LENGTH: 48" HOPPER BOX DEPTH: 15 1/4"

HOPPER VOLUME: 9.6 cu-ft; 1/3 cu-yd HOPPER CAPACITY: 1000 lbs.