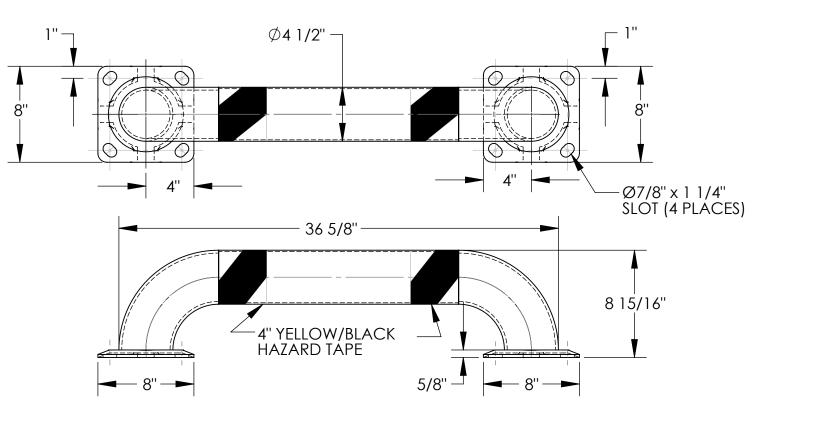

## LOW PROFILE MACHINE GUARD - LPRO-SS-36-9-4 APPROX WEIGHT IS: 35.93 lbs.

\*\*\* ANY ADDITIONS, DELETIONS, OR OMISSIONS MUST BE CORRECTED ON THIS DRAWING AS THIS D OR REFERENCE ONLY. IF CERTAIN DIMENSIONS ARE CRITICAL PLEASE VERIFY THOSE DIMENSIONS

| STANDARD FEATURES<br>MODEL NUMBER IS LPRO-SS-36-9-4<br>MACHINE GUARD HEIGHT: 8 15/16 +/- 1/4"<br>MACHINE GUARD LENGTH: 36 5/8"<br>MACHINE GUARD PIPE DIA: 4 1/2" | SPECIAL FEATURES<br>NONE         |          | A<br>P<br>P<br>R<br>O<br>V | This includes                                                   | •            | prove this print.<br>sign & dimensions<br>] As marked<br>Date: |
|------------------------------------------------------------------------------------------------------------------------------------------------------------------|----------------------------------|----------|----------------------------|-----------------------------------------------------------------|--------------|----------------------------------------------------------------|
| COMES EQUIPPED WITH A LAG DOWN BRACH<br>MATERIAL / FINISH: STAINLESS STEEL<br>4" YELLOW AND BLACK HAZARD TAPE                                                    | KET                              | DISTR    |                            | LEAD TIME WILL START UPON RECEIPT<br>OF SIGNED APPROVAL DRAWING |              |                                                                |
| WELDING MEETS AWS<br>WARNING: CHECK APPLICABLE<br>STATE AND LOCAL LAWS<br>FOR YOUR AREA                                                                          |                                  | VE       | ESTIL<br>WN BY:            | MANUFAC                                                         | SCALE: 1:8   | X<br>W.O.#<br>X<br>SALES:                                      |
|                                                                                                                                                                  | ALL SPECIAL UN<br>ARE NON-RETURN | TS REFER | ENCE:                      | 0, _, 00                                                        | QUOTE #<br>X | X<br>FILE NAME:<br>23-007-057-002                              |