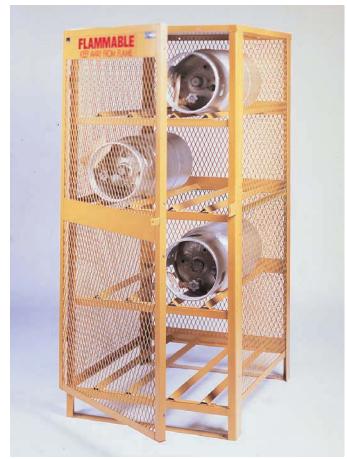

## **Vertical Storage Units**

- Safety chains
- Holds cylinders up to 200 Lbs.

| All Welded<br>Set-up (SU)<br>Model No. | Knocked<br>Down (KD)<br>Model No. | Cylinders<br>Stored | DxWxH(In.)   | Wt.<br>(Lbs.) |
|----------------------------------------|-----------------------------------|---------------------|--------------|---------------|
| Horizontal Storage Unit                |                                   |                     |              |               |
| GCH4SU                                 | GCH4KD                            | 4                   | 32 x 38 x 37 | 170           |
| GCH8SU                                 | GCH8KD                            | 8                   | 32 x 38 x 70 | 280           |
| GCH12SU                                | GCH12KD                           | 12                  | 49 x 38 x 70 | 340           |
| GCH16SU                                | GCH16KD                           | 16                  | 65 x 38 x 70 | 490           |
| Vertical Storage Unit                  |                                   |                     |              |               |
| GCV510SU                               | GCV510KD                          | 5–10                | 32 x 38 x 70 | 204           |
| GCV1020SU                              | GCV1020KD                         | 10-20               | 65 x 38 x 70 | 360           |

Distributed by: Custom Equipment Company 866-333-0728 sales@custommhs.com www.custommhs.com

GCV1020SU

GCH8SU