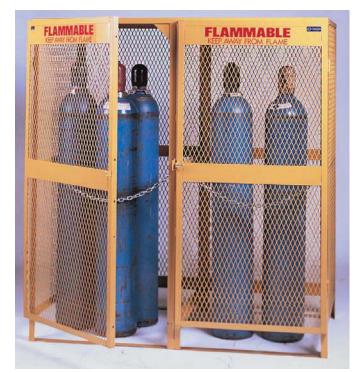

## **Vertical Storage Units**

- Safety chains
- Holds cylinders up to 200 Lbs.

| All Welded<br>Set-up (SU)<br>Model No. | Knocked<br>Down (KD)<br>Model No. | Cylinders<br>Stored | DxWxH(In.)   | Wt.<br>(Lbs.) |
|----------------------------------------|-----------------------------------|---------------------|--------------|---------------|
| Horizontal Storage Unit                |                                   |                     |              |               |
| GCH4SU                                 | GCH4KD                            | 4                   | 32 x 38 x 37 | 170           |
| GCH8SU                                 | GCH8KD                            | 8                   | 32 x 38 x 70 | 280           |
| GCH12SU                                | GCH12KD                           | 12                  | 49 x 38 x 70 | 340           |
| GCH16SU                                | GCH16KD                           | 16                  | 65 x 38 x 70 | 490           |
| Vertical Storage Unit                  |                                   |                     |              |               |
| GCV510SU                               | GCV510KD                          | 5–10                | 32 x 38 x 70 | 204           |
| GCV1020SU                              | GCV1020KD                         | 10-20               | 65 x 38 x 70 | 360           |

Distributed by: Custom Equipment Company 866-333-0728 sales@custommhs.com www.custommhs.com

GCV1020SU

GCH8SU