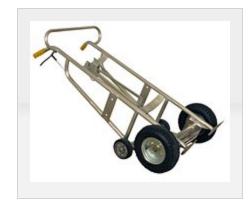

## Part No. 240120, Manual Aluminum Drum Truck

- Spring loaded chime hook automatically engages drum.
- Two chime hooks available:
  - SCH: standard hook for closed head steel, fiber and poly drums (SC).
  - LCH: special order hook for steel, fiber and poly drums with locking rings.
- Two wheel choices:
  - 10" Moldon Rubber on Aluminum Hub #055684.
  - 12" Pneumatic Steel Hub #108484.
- Disc wheel brake activited by hand lever:
  - B: with brake.
  - NB: no brake.
  - Example: ABT-10-SC-NB (no brake).
- Steel, poly and fiber drums.
- 30 and 55 gallon drums.

| Specifications   |                |                      |
|------------------|----------------|----------------------|
| Specifications – |                |                      |
|                  | Part Number    | 240120               |
|                  | Model          | ABT-12-SC-B          |
|                  | Capacity       | 1000 lb              |
|                  | Wheel          | (2) 10" Pneumatic    |
|                  | Wheel Rear     | (2) 6" Moldon Rubber |
|                  | Wheel Image    | PE Pneumatic Wheel   |
|                  | Weight         | 60 lb                |
|                  | Overall Width  | 25"                  |
|                  | Overall Height | 60"                  |
|                  | Overall Depth  | 18.5"                |
|                  | Drum Type      | Steel Drums          |