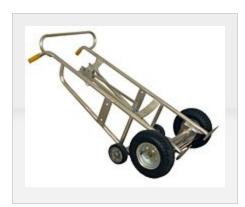

## Part No. 240134, Manual Aluminum Drum Truck

- Spring loaded chime hook automatically engages drum.
- Two chime hooks available:
  - SCH: standard hook for closed head steel, fiber and poly drums (SC).
  - LCH: special order hook for steel, fiber and poly drums with locking rings.
- Two wheel choices:
  - 10" Moldon Rubber on Aluminum Hub #055684.
  - 12" Pneumatic Steel Hub #108484.
- Disc wheel brake activited by hand lever:
  - B: with brake.
  - NB: no brake.
  - Example: ABT-10-SC-NB (no brake).
- Steel, poly and fiber drums.
- 30 and 55 gallon drums.

| cifications    |                      |
|----------------|----------------------|
| Part Number    | 240134               |
| Model          | ABT-12-SC-NB         |
| Capacity       | 1000 lb              |
| Wheel          | (2) 10" Pneumatic    |
| Wheel Rear     | (2) 6" Moldon Rubber |
| Wheel Image    | PE Pneumatic Wheel   |
| Weight         | 60 lb                |
| Overall Width  | 25"                  |
| Overall Height | 60"                  |
| Overall Depth  | 18.5"                |
| Drum Type      | Steel Drums          |