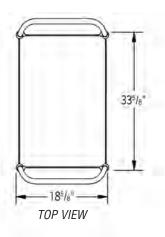

## **Black Polymer Utility Cart**

|            | width x length |           | weight capacity |      | weight |      |  |
|------------|----------------|-----------|-----------------|------|--------|------|--|
| model #    | in.            | mm        | lbs.            | kg   | lbs.   | kg   |  |
| EU3-2030-P | 18%" x 33%"    | 473 x 854 | 200             | 90.7 | 30     | 13.6 |  |