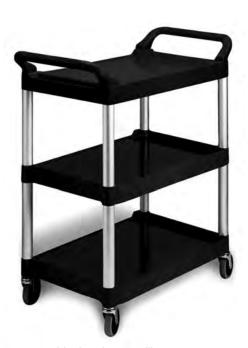

## **Short Form Specifications**

Eagle Black Polymer Utility Cart, model EU3-2030-P. Shelves and handles are heavy duty black polymer—three shelves, one push handle per end. Uprights are brushed aluminum. 4"-dia. non-marking swivel casters. Weight capacity up to 200 lbs.

## **Black Polymer Utility Cart**

MODELS: □ *EU3-2030-P* 

black polymer utility cart

- Heavy duty black polymer shelves with lip on three sides.
- Heavy duty black polymer push handle on each end of cart.
- High style appearance with brushed aluminum uprights.
- 4" (102mm)-diameter non-marking swivel casters.
- 37%" (959mm) overall height, including casters.
- 200 lb. (90.7 kg) weight capacity per cart.