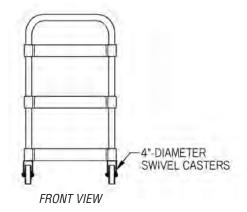

## **Black Polymer Utility Cart**

MODELS: □ *EU3-2030-P* 

black polymer utility cart

- Heavy duty black polymer shelves with lip on three sides.
- Heavy duty black polymer push handle on each end of cart.
- High style appearance with brushed aluminum uprights.
- 4" (102mm)-diameter non-marking swivel casters.
- 37%" (959mm) overall height, including casters.
- 200 lb. (90.7 kg) weight capacity per cart.