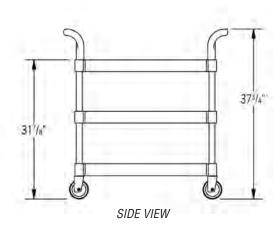

## **Black Polymer Utility Cart**

MODELS: □ *EU3-2030-P* 

black polymer utility cart

- Heavy duty black polymer shelves with lip on three sides.
- Heavy duty black polymer push handle on each end of cart.
- High style appearance with brushed aluminum uprights.
- 4" (102mm)-diameter non-marking swivel casters.
- 37%" (959mm) overall height, including casters.
- 200 lb. (90.7 kg) weight capacity per cart.