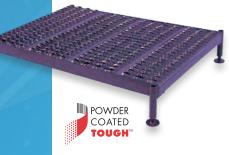

## **HEAVY DUTY ADJUSTABLE HEIGHT STEEL WORK PLATFORMS**

#### • Heavy Duty 500 lb. Capacity

- Simply turn feet to adjust height
- Gray Powder Coat Finish
- Slip resistant heavy duty serrated grating

Place several units together to create larger work areas

- Provide shorter workers with a more comfortable work position
- Heavy duty serrated grating provides excellent slip resistance
- Platforms 24"- 48" long, have 4 legs, longer platforms have 6 legs

| HEIGHTS from 5" to 8" |         |        | HEIGHTS from 9" to 14" |         |
|-----------------------|---------|--------|------------------------|---------|
| MODEL #               | W" x L" | Weight | MODEL #                | W" x L" |
| AWP5-2424             | 24 x 24 | 38     | AWP9-2424              | 24 x 24 |
| AWP5-2436             | 24 x 36 | 52     | AWP9-2436              | 24 x 36 |
| AWP5-2448             | 24 x 48 | 66     | AWP9-2448              | 24 x 48 |
| AWP5-2459             | 24 x 59 | 80     | AWP9-2459              | 24 x 59 |
| AWP5-2471             | 24 x 71 | 106    | AWP9-2471              | 24 x 71 |
| AWP5-2497             | 24 x 97 | 138    | AWP9-2497              | 24 x 97 |