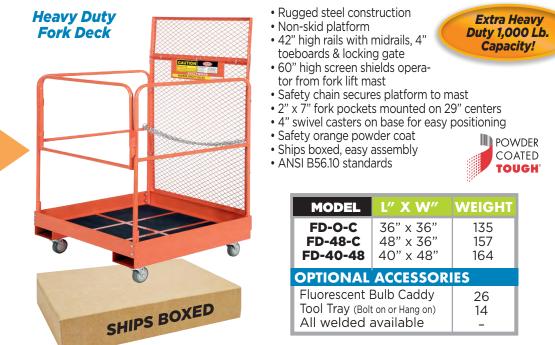

## **FORK DECK** MAINTENANCE **PLATFORM**

 1.000 lb. CAPACITY Turn your fork truck into a personnel lift. Safe and economical access