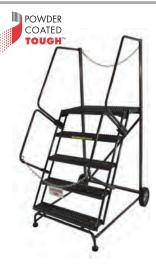

# TRUCK/DOCK ACCESS LADDERS

- 450 lb. CAPACITY Ideal for accessing trucks or loading docks
- 21" deep top step
- 10" rear rubber wheels -Great on parking lots or rough surfaces
- Gray powder coat finish Built to OSHA and ANSI
- standards

• Rugged 2" x 1" rectangular tubing base frame and rear vertical • Heavy duty serrated grating step tread

portability

· Lightweight - lift and roll wheelbarrow

- Available in both 59° ladder slope or gradual 50° stairway slope
- No Rear Guardrail standard for easy walk through (includes snap chain)
- **LADDER SLOPE 59°** BASE W" x L" TOP STEP **OVERALL** STEP MODEL # WIDTH HEIGHT LBS. 24" 32" x 53" TA-5-24 50" 80" 145 TA-5-36 50" 80" 36" 44" x 53" 170 **STAIRWAY LADDER SLOPE 50 DEGREE** 32" x 60" SW-TA-5-24 50" 80" 24" 155 SW-TA-5-36 50" 80" 36" 44" x 60" 180