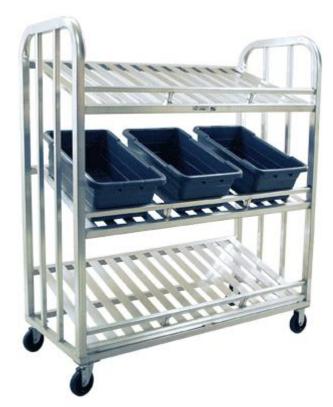

## **APPLICATION:**

This cart has many applications. Display your promotional merchandise on this mobile cart or use it as a mobile picking cart. Designed to hold lugs at a 20° angle for an eye-catching display.

### **MATERIAL:**

Framework is constructed out of 1 1/2"x 1 3/4"x.070" wall tubing. Shelves are constructed out of 1 1/4"x2 1/4"x.100" wall T-Bar. Lug stops are constructed out of 1"x1"x.094" wall tubing.

## **CASTERS:**

This cart comes equipped with four 5" platform type casters, two swivel and two rigid.