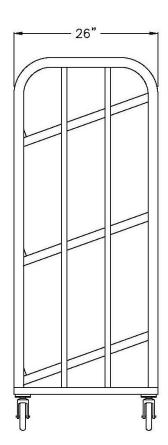

Model #97476

| Model No. | Size-W | Size-H  | Size-D | Shelf Size   | Shelf Clearance |
|-----------|--------|---------|--------|--------------|-----------------|
| 97476     | 59"    | 67 1/2" | 26"    | 24 1/2"x 56" | 20"             |