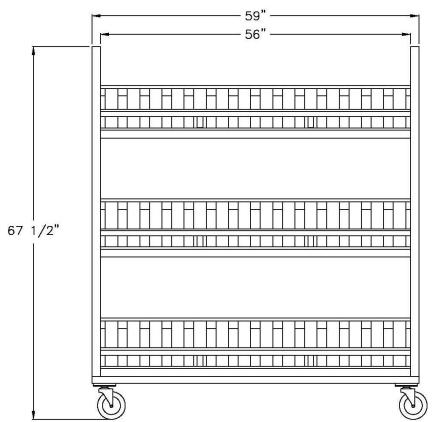

Model #97476

| Model No. | Size-W | Size-H  | Size-D | Shelf Size   | Shelf Clearance |
|-----------|--------|---------|--------|--------------|-----------------|
| 97476     | 59"    | 67 1/2" | 26"    | 24 1/2"x 56" | 20"             |