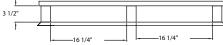

5 1/4"

20 5/16"

| Model<br>No. | Size<br>W-H-D   | Ship<br>Wt. |
|--------------|-----------------|-------------|
| 99613*       | 40" x 5¼" x 48" | 51#         |
| 99749        | 40" x 5¼" x 48" | 48#         |
|              |                 |             |

\* Equipped with center base tube as shown. Custom Sizes Available

This information is for general sales and engineering use only. New Age Industrial reserves the right to modify or make changes at any time without notice to materials and specifications.