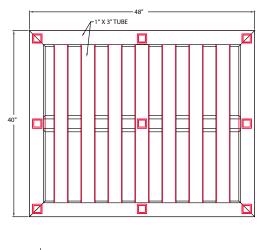

## **Tube Frame Pallets**

- · All-welded construction.
  - Fireproof
  - Recyclable
  - Metal Detectable
- · Sealed tube, all welded frame construction

The base is constructed out of  $\frac{3}{4}$ " x  $3\frac{3}{8}$ " pallet base, risers are constructed out of 2" x 2" x .2175" wall tubing.

The top framework and laterals are constructed out of  $1^{"} \times 3^{"} \times .09^{"}$  wall tubing.

- Four-way pallets.
- · Lifetime Guarantee against rust and corrosion.

LOAD WEIGHTS Static = 30,000 Lbs. • Dynamic = 5,000 Lbs. • Rackable = 5,000 Lbs. Truckload = 510 Per T/L • Alum. Weight = 50 Lbs.

5 1/4"

20 5/16"

| Model<br>No. | Size<br>W-H-D   | Ship<br>Wt. |
|--------------|-----------------|-------------|
| 99613*       | 40" x 5¼" x 48" | 51#         |
| 99749        | 40" x 5¼" x 48" | 48#         |
|              |                 |             |