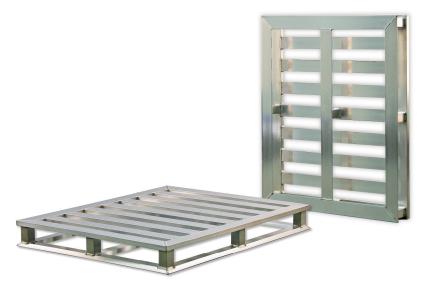

## **Tube Frame Pallets**

- · All-welded construction.
  - Fireproof
  - Recyclable
  - Metal Detectable
- · Sealed tube, all welded frame construction

The base is constructed out of  $\frac{3}{4}$ " x  $3\frac{3}{8}$ " pallet base, risers are constructed out of 2" x 2" x .2175" wall tubing.

The top framework and laterals are constructed out of  $1^{"} \times 3^{"} \times .09^{"}$  wall tubing.

- Four-way pallets.
- · Lifetime Guarantee against rust and corrosion.

LOAD WEIGHTS Static = 30,000 Lbs. • Dynamic = 5,000 Lbs. • Rackable = 5,000 Lbs. Truckload = 510 Per T/L • Alum. Weight = 50 Lbs.