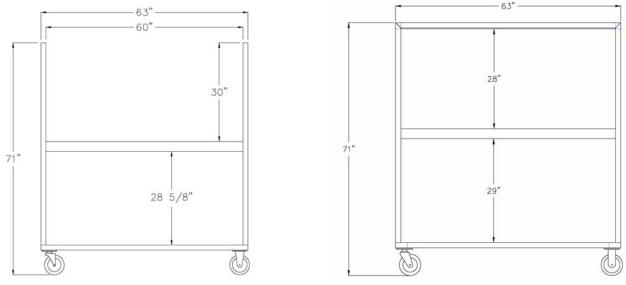

### MATERIAL:

**BASE:** Perimeter frame of 1 1/2" x 2 3/4" x .070 wall extruded aluminum tube with 1 1/2" x 1 1/2" x .070" wall tube laterals.

**UPRIGHTS:**  $1 \frac{1}{2}$ " x  $1 \frac{3}{4}$ " x .070 wall extruded aluminum tube with horizontal braces of  $1 \frac{1}{2}$ " x  $1 \frac{3}{4}$ " x .070 wall extruded tubing and welded securely to the base.

**UPPER SHELF:** Frame consists of 1 1/2" x 3 1/8" x .070" wall aluminum tube and of 1 1/2" x 1 1/2" x .070" wall aluminum tube laterals.

Model #1151

Model #1152

| Model No. | Size-W | Size-H | Size-D | No. Of Shelves |
|-----------|--------|--------|--------|----------------|
| 1151      | 27"    | 71"    | 63"    | 2              |
| 1152      | 27"    | 71"    | 63"    | 3              |