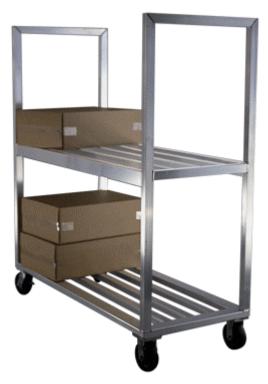

# **BOXED BEEF TRUCK**

#### **APPLICATION:**

Ideal for use in walk-in coolers and freezers, these trucks are perfect for transporting/storing large loads of beef, stock, produce, etc..

### MATERIAL:

**BASE:** Perimeter frame of 1 1/2" x 2 3/4" x .070 wall extruded aluminum tube with 1 1/2" x 1 1/2" x .070" wall tube laterals.

**UPRIGHTS:**  $1 \frac{1}{2}$ " x  $1 \frac{3}{4}$ " x .070 wall extruded aluminum tube with horizontal braces of  $1 \frac{1}{2}$ " x  $1 \frac{3}{4}$ " x .070 wall extruded tubing and welded securely to the base.

**UPPER SHELF:** Frame consists of 1 1/2" x 3 1/8" x .070" wall aluminum tube and of 1 1/2" x 1 1/2" x .070" wall aluminum tube laterals.

## CASTERS:

These trucks come equipped with four 6"x2" platform type casters (two swivel and two rigid).

Model #1151

Model #1152

| Model No. | Size-W | Size-H | Size-D | No. Of Shelves |
|-----------|--------|--------|--------|----------------|
| 1151      | 27"    | 71"    | 63"    | 2              |
| 1152      | 27"    | 71"    | 63"    | 3              |