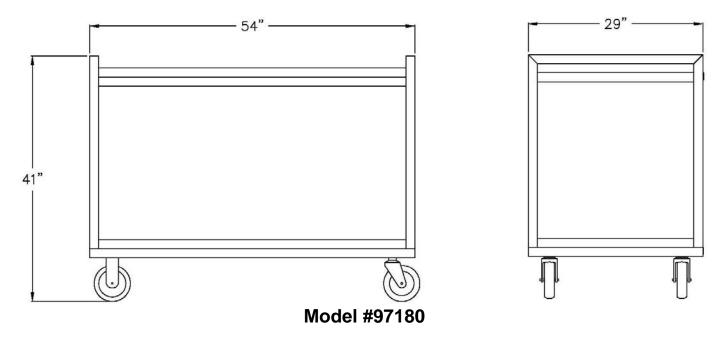

### **GUARANTEE:**

These carts carry a **Lifetime Guarantee** against rust and corrosion and also carry a **Five-Year Guarantee** against workmanship and material defects.

Model #97180

New Age Industrial reserves the right to modify or make changes at any time without notice to materials and specifications.

| Model No. | Size-W | Size-H | Size-D | Shelf Size        |
|-----------|--------|--------|--------|-------------------|
| 97177     | 22"    | 41"    | 37"    | 21 3/4" X 33 5/8" |
| 97178     | 22"    | 41"    | 54"    | 21 3/4" X 50 5/8" |
| 97179     | 29"    | 41"    | 37"    | 28 3/4" X 33 5/8" |
| 97180     | 29"    | 41"    | 54"    | 28 3/4" X 50 5/8" |