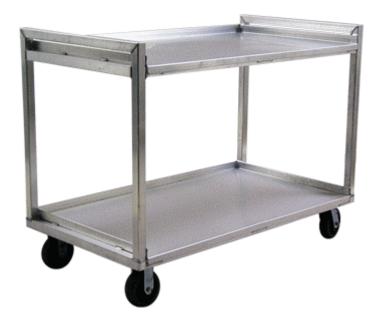

## **APPLICATION:**

These two-tier units are ideal for use in coolers, freezers, and dry storage. The heavy-duty design will transport heavy loads up to 1500# per shelf or 2000# rolling capacity.

#### **MATERIAL:**

The framework on these carts is constructed out of 1 1/2"x1 1/2"x.070" wall tubing. Shelves are constructed of .080" thick aluminum sheet.

## CASTERS:

These carts come equipped with four 6" platform type casters, two swivel and two rigid.