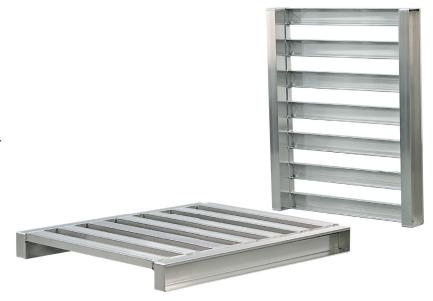

## **CHANNEL PALLETS**

- All-welded construction.
  - Fireproof

  - RecyclableMetal Detectable
- Heavy 6005 T-6 Type Aluminum.
- Stackable/Nestable.
- FDAApproved with open channels for easy cleaning.
- Lifetime Guarantee against rust and corrosion.

## LOAD WEIGHTS

STATIC= 30,000 LBS DYNAMIC= 5,000 LBS RACKABLE= 5,000 LBS TRUCKLOAD= 510 PER T/L ALUM WEIGHT= 50LBS

#99557

#99387

This information is for general sales and engineering use only. New Age Industrial reserves the right to modify or make changes at any time without notice to materials and specifications. Made in the USA