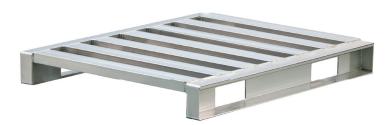

## **CHANNEL PALLETS**

- All-welded construction.
  - Fireproof

  - RecyclableMetal Detectable
- Heavy 6005 T-6 Type Aluminum.
- Stackable/Nestable.
- FDAApproved with open channels for easy cleaning.
- Lifetime Guarantee against rust and corrosion.

## LOAD WEIGHTS

STATIC= 30,000 LBS DYNAMIC= 5,000 LBS RACKABLE= 5,000 LBS TRUCKLOAD= 510 PER T/L ALUM WEIGHT= 50LBS

#99557

#99387

This information is for general sales and engineering use only. New Age Industrial reserves the right to modify or make changes at any time without notice to materials and specifications. Made in the USA