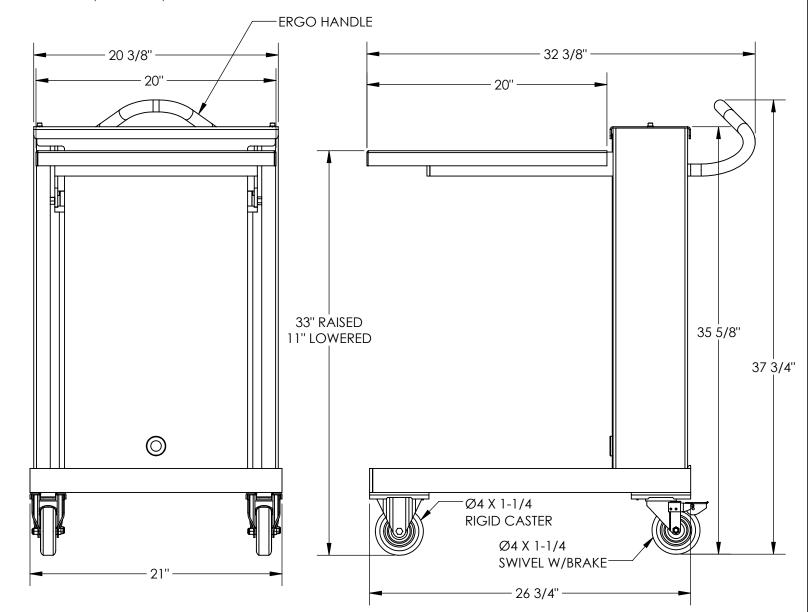

## STANDARD FEATURES

MODEL NUMBER IS ETS-230
CAPACITY IS 230 LBS
OVERALL WIDTH IS 21"
USABLE PLATFORM WIDTH IS 20"
OVERALL LENGTH IS 32 3/8"
OVERALL HEIGHT IS 37 3/4"
PLATFORM RAISED HEIGHT: 33"
PLATFORM LOWERED HEIGHT: 11"
NUMBER OF SPRINGS: 8 (NOT SHOWN)
SPRING RATE IS 12 LBS PER INCH
CASTER: (2) Ø4 X 1 1/4 POLY-ON-POLY RIGID
(2) Ø4 X 1 1/4 POLY-ON-POLY SWIVEL W/BRAKE
DURABLE LIQUID PAINT BLUE FINISH