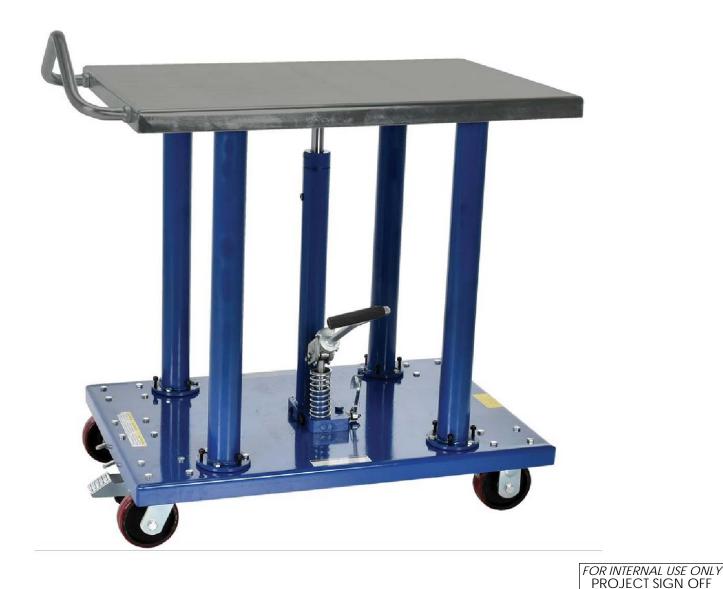

## **HYDRAULIC POST TABLE - HT-20-2436A**

APPROX WEIGHT: 332 LBS

DOES NOT INCLUDE WEIGHT OF POWER OR PACKAGING!!!

\*\*\*ANY ADDITIONS, DELETIONS, OR OMISSIONS MUST BE CORRECTED ON THIS DRAWING AS THIS DRAWING WILL BE CONSIDERED ALL INCLUSIVE\*\*\*

## STANDARD FEATURES

MODEL NUMBER IS HT-20-2436A CAPACITY IS 2,000 LBS DECK WIDTH IS 24" DECK LENGTH IS 36" SERVICE RANGE IS 36" MIN TO 54" MAX CASTERS 2 RIGID - PP-5/1.5 R

2 SWIVEL W/ BRAKE PP-5/1.5-SWB COLOR IS BLUE W/ CHROME DECK MANUAL FOOT PUMP OPERATION