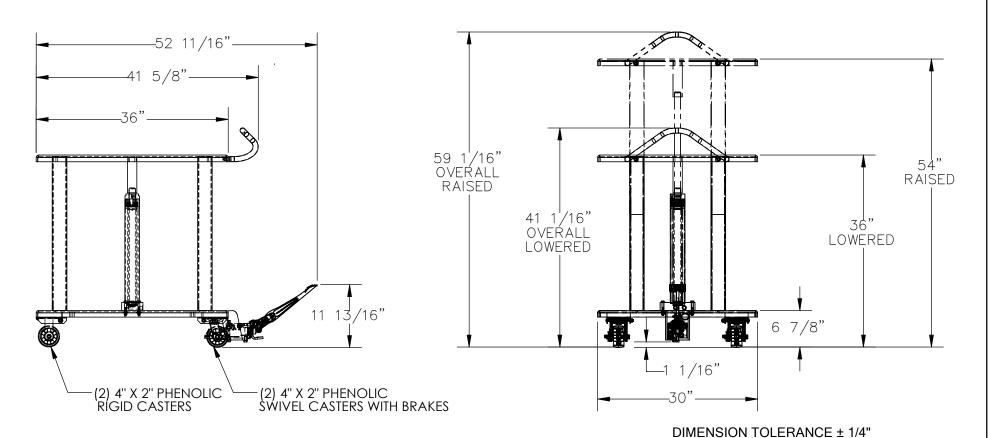

## STANDARD FEATURES

MODEL NUMBER IS HT-40-3036 MAX CAPACITY IS 4,000 LBS. **OVERALL WIDTH IS 30" USABLE WIDTH IS 30" OVERALL LENGTH IS 52 11/16" USABLE LENGTH IS 36" RAISED HEIGHT IS 54" LOWERED HEIGHT IS 36" OVERALL RAISED HEIGHT IS 59 1/16" OVERALL LOWERED HEIGHT IS 41 1/16"** (2) PHENOLIC RIGID CASTERS

(2) PHENOLIC SWIVEL CASTERS WITH BRAKES

SPECIAL FEATURES NONE

DISTRIBUTOR'S NAME:

I, THE UNDERSIGNED, AGREE THAT THE PRODUCT AS REPRESENTED SATISFIES DESIGN AND DIMENSION REQUIREMENTS. I ALSO ACKNOWLEDGE MY DUTY TO CONFIRM PRODUCT AND INSTALLATION COMPLIANCE WITH ALL APPLICABLE FEDERAL, STATE AND LOCAL REGULATIONS AND STANDARDS. ANY MODIFIED UNITS ARE NON-RETURNABLE