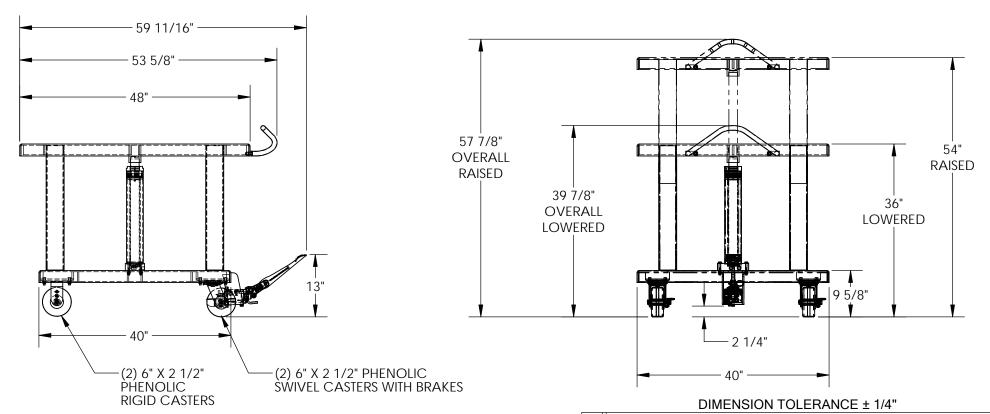

## STANDARD FEATURES

SPEC

ENG.

FAB.

**POWER** 

MODEL NUMBER IS HT-60-4048 CAPACITY IS 6,000 LBS.

OVERALL WIDTH IS 40"

**USABLE WIDTH IS 40"** 

OVERALL LENGTH IS 59 11/16"

**USABLE LENGTH IS 48"** 

**RAISED HEIGHT IS 54"** 

LOWERED HEIGHT IS 36" **OVERALL RAISED HEIGHT IS 57 7/8"** 

**OVERALL LOWERED HEIGHT IS 39 7/8"** 

(2) PHENOLIC RIGID CASTERS

(2) PHENOLIC SWIVEL CASTERS WITH BRAKES

| SHOWN<br>SPECIAL FEATURES<br>NONE |                             | I, THE UNDERSIGNED, AGREE THAT THE PRODUCT AS REPRESENTED SATISFIES DESIGN AND DIMENSION REQUIREMENTS. I ALSO ACKNOWLEDGE MY DUTY TO CONFIRM PRODUCT AND INSTALLATION COMPLIANCE WITH ALL APPLICABLE FEDERAL, STATE AND LOCAL REGULATIONS AND STANDARDS.  ANY MODIFIED UNITS ARE NON-RETURNABLE  [ ] As drawn [ ] As marked |            |                 |                  |
|-----------------------------------|-----------------------------|-----------------------------------------------------------------------------------------------------------------------------------------------------------------------------------------------------------------------------------------------------------------------------------------------------------------------------|------------|-----------------|------------------|
|                                   | A                           | Signed:                                                                                                                                                                                                                                                                                                                     |            |                 | _Date:           |
|                                   | L                           | Printed Name                                                                                                                                                                                                                                                                                                                |            | IPT OF SIGNED A | APPROVAL DRAWING |
| FOR INTERNAL USE ONLY             | DISTRIBUTOR'S NAME: P.O.# X |                                                                                                                                                                                                                                                                                                                             |            | P.O.# X         |                  |
| PROJECT SIGN OFF                  | V                           | 'ESTIL MAN                                                                                                                                                                                                                                                                                                                  | IUFACTURII | NG              | W.O.# X          |
| SALES                             | DRA                         | WN BY: TAW                                                                                                                                                                                                                                                                                                                  | DATE:      | 11/2016         | SALES: X         |