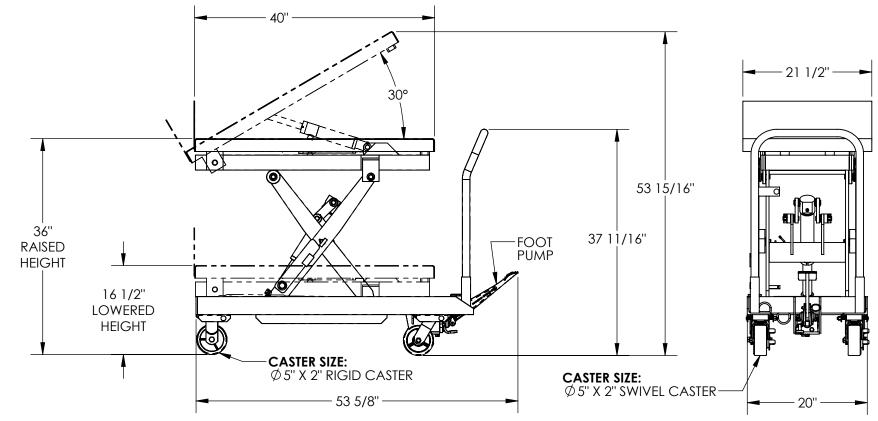

## STANDARD FEATURES

MODEL NUMBER IS CART-500-LT DECK WIDTH IS 21 1/2" **DECK LENGTH IS 40" RAISED HEIGHT IS 36"** LOWERED HEIGHT IS 16 1/2" **OVERALL HEIGHT IS 53 15/16"** TILTING ANGLE IS 30° MAX CAPACITY IS 500 LBS CASTER SIZE: Ø5 x 2 POLY-ON STEEL

(2) RIGID CASTERS - FRONT

(2) SWIVEL CASTERS W/ BRAKE - BACK FOOT PUMP OPERATED **DURABLE LIQUID PAINT BLUE FINISH** 