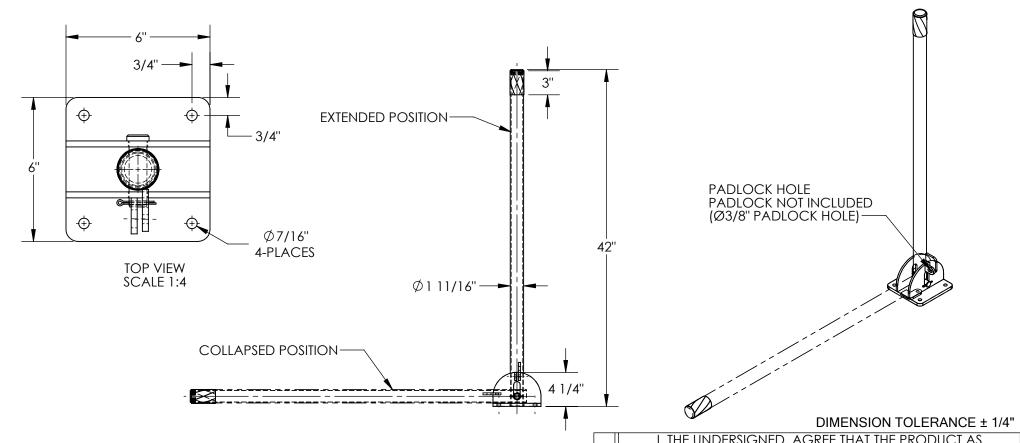

**ALH** 

reference: X

QUOTED LEAD TIME: X

MODEL NUMBER IS BOL-FD-36-Y NONE **EXTENDED HEIGHT IS 42" COLLAPSED HEIGHT IS 4 1/4" BOLLARD DIAMETER IS Ø1 11/16"** LAG DOWN MOUNTING PLATE: 3/8" x 6" x 6" WITH Ø7/16" MOUNTING HOLES FOR Ø3/8" HARDWARE INSTALLATION HARDWARE IS NOT INCLUDED **BLACK & YELLOW SAFETY STRIPES** TOUGH BAKED IN POWDER COATED YELLOW FINISH ALL STEEL CONSTRUCTION (ASTM A-36 MIN.) WITH WELDING TO MEET AWS WARNING: CHECK APPLICABLE STATE & LOCAL LAWS IN YOUR AREA