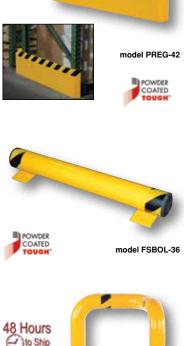

## Pallet Rack End Guard

Protect pallet rack frame ends with these heavy duty steel guards. For use with 42" deep frames only. Includes pre-drilled mounting holes. Baked-in powder-coated toughness.

| MODEL<br>NUMBER | USABLE WIDTH        | HEIGHT               | WEIGHT<br>(POUND) |
|-----------------|---------------------|----------------------|-------------------|
| PREG-42®        | 43¼"                | 12½"                 | 89                |
| AS-125®         | ANCHOR BOLTS FOR CO | NCRETE (1) 1/2" x 5" | 1                 |
| AS-125-4PK®     | ANCHOR BOLTS FOR CC | NCRETE (4) 1/2" x 5" | 4                 |