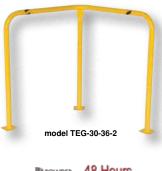

# 90° Triple Elbow Guards

Protect the corners of machinery, buildings, and offices. The 90° bend fits snug around corners to provide the ultimate protection against potential damage from fork trucks or other mobile equipment. Base plate size is 8" x 8". Welded steel construction. Baked-in powder-coated toughness.

| MODEL<br>NUMBER         | DESCRIPTION                             | HEIGHT                      | LENGTH              | OUTSIDE<br>DIAMETER | WEIGHT<br>(POUND) |
|-------------------------|-----------------------------------------|-----------------------------|---------------------|---------------------|-------------------|
| TEG-24-24-4®            | TRIPLE ELBOW GUARD                      | 24 <sup>9</sup> /16"        | 24 <sup>5</sup> /8" | 41⁄2"               | 96                |
| TEG-24-36-4®            | TRIPLE ELBOW GUARD                      | 36 <sup>9</sup> /16"        | 24 <sup>5</sup> /8" | 41⁄2"               | 108               |
| TEG-24-42-4®            | TRIPLE ELBOW GUARD                      | 42 <sup>9</sup> /16"        | 24 <sup>5</sup> /8" | 41⁄2"               | 116               |
| TEG-30-24-4®            | TRIPLE ELBOW GUARD                      | 24 <sup>9</sup> /16"        | 305/8"              | 41⁄2"               | 108               |
| TEG-30-36-4®            | TRIPLE ELBOW GUARD                      | <b>36</b> <sup>9</sup> /16" | 305/8"              | 41⁄2"               | 114               |
| TEG-30-42-4®            | TRIPLE ELBOW GUARD                      | 42 <sup>9</sup> /16"        | 305/8"              | 41⁄2"               | 120               |
| AS-344®                 | ANCHOR BOLTS FOR CONCRETE (1) 3/4" x 4" |                             |                     |                     | 1                 |
| AS-344-4PK <sub>©</sub> | ANCHOR BOLTS F                          | FOR CONC                    | RETE (4) 3/4"       | x 4"                | 4                 |