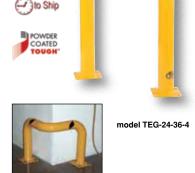

# Floor Stop Bollards

Unique design offers horizontal crash protection. Base plate includes pre-drilled mounting holes. Removable black plastic end caps. Welded steel construction with a baked-in powder-coated toughness.

| MODEL<br>NUMBER | DESCRIPTION                             | HEIGHT   | LENGTH                     | OUTSIDE<br>DIAMETER | WEIGHT<br>(POUND) |
|-----------------|-----------------------------------------|----------|----------------------------|---------------------|-------------------|
| FSBOL-24        | FLOOR STOP BOLLARD                      | 5"       | 24 <sup>3</sup> /8"        | 41⁄2"               | 26                |
| FSBOL-36        | FLOOR STOP BOLLARD                      | 5"       | <b>36</b> <sup>3</sup> /8" | 41⁄2"               | 37                |
| FSBOL-42        | FLOOR STOP BOLLARD                      | 5"       | 42 <sup>3</sup> /8"        | 41⁄2"               | 44                |
| FSBOL-48        | FLOOR STOP BOLLARD                      | 5"       | 48 <sup>3</sup> /8"        | 41⁄2"               | 49                |
| AS-125⊛         | ANCHOR BOLTS FOR CONCRETE (1) 1/2" x 5" |          |                            |                     | 1                 |
| AS-125-4PK®     | ANCHOR BOLTS F                          | OR CONCR | RETE (4) 1/2" x            | : 5"                | 4                 |