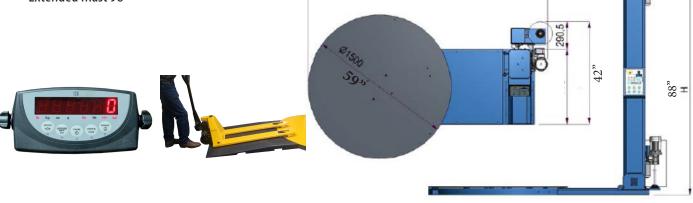

# **HANDLE-IT®** SA Series

Full Set of Functions & Options
250% Power Pre-Stretch Carriage
100 max average pallets per day!

| Technical Specifications |                          |
|--------------------------|--------------------------|
| Wrap Height              | 86"                      |
| Turntable Diameter       | 59"                      |
| Max Pallet Size          | 48" x 80" (93" Diagonal) |
| Turntable Height         | 3"                       |
| Weight Capacity          | 4,400 lbs                |
| Pre-Stretch              | 250% Powered             |
| Power Supply             | 110V, 10 Amp             |
| Total Machine Footprint  | 93" long x 60" wide      |
| Machine Weight           | 600 lbs                  |
| Turntable Speed          | 13 RPM Max               |

#### **Product Specifications**

- Electronic printed circuit board for the management of the cycle
- Powered film pre-stretch for film efficiency 250%
- Frequency controller for turntable speed adjustment (from 3 to 13 RpM)
- Frequency controller for carriage speed adjustment (speed going up and speed going down can be set differently)
- Turntable size 59"
- Maximum wrapping height: 86"
- Maximum size of the pallet: 48" x 80" (93" Diagonal)
- Maximum loading weight: 4400lbs
- Electromagnetic brake for film stretching
- Photocell for pallet height detection
- Safety stop at the base of the carriage
- Stop at 0 position
- Power board IP54
- 4 digit display
- 2 access keys (including lock mode)
- Many parameters available at upper password level
- Reinforcing operation
- 3 working cycles: ascent/descent; topsheet; only ascent
- 9 wrap programs can be saved by the customer
- 9 additional recordable playback cycles can be saved
- 3 year warranty

# **Available Options**

- Integrated Scale
- Loading Ramp
- Photocell for Dark Loads
- Extended mast 98"