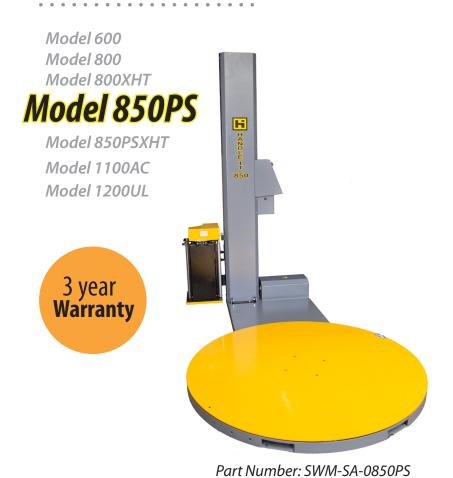

# **HANDLE-IT®** SA Series

Full Set of Functions & Options
250% Power Pre-Stretch Carriage
100 max average pallets per day!

| Technical Specifications |                          |
|--------------------------|--------------------------|
| Wrap Height              | 86"                      |
| Turntable Diameter       | 59"                      |
| Max Pallet Size          | 48" x 80" (93" Diagonal) |
| Turntable Height         | 3"                       |
| Weight Capacity          | 4,400 lbs                |
| Pre-Stretch              | 250% Powered             |
| Power Supply             | 110V, 10 Amp             |
| Total Machine Footprint  | 93" long x 60" wide      |
| Machine Weight           | 600 lbs                  |
| Turntable Speed          | 13 RPM Max               |

## Handle-It® Model 850PS

The Handle-It® *Model 850PS* offers top-of-the-line functions and features at a great price. It is ideal for those who are looking for an efficient machine capable of handling high volumes of pallets per day.

Standard features on the 850PS include 250% powered pre-stretch, 86" max wrap height, user-friendly control panel, electronic film tension, and many other elements cleverly designed to make this unit a must-have in any facility looking to improve and streamline their packaging operations.

#### **Product Specifications**

- Electronic printed circuit board for the management of the cycle
- Powered film pre-stretch for film efficiency 250%
- Frequency controller for turntable speed adjustment (from 3 to 13 RpM)
- Frequency controller for carriage speed adjustment (speed going up and speed going down can be set differently)
- Turntable size 59"
- Maximum wrapping height: 86"
- Maximum size of the pallet: 48" x 80" (93" Diagonal)
- Maximum loading weight: 4400lbs
- Electromagnetic brake for film stretching
- Photocell for pallet height detection
- Safety stop at the base of the carriage
- Stop at 0 position
- Power board IP54
- 4 digit display
- 2 access keys (including lock mode)
- Many parameters available at upper password level
- Reinforcing operation
- 3 working cycles: ascent/descent; topsheet; only ascent
- 9 wrap programs can be saved by the customer
- 9 additional recordable playback cycles can be saved
- 3 year warranty