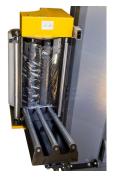

#### Adjustable parameters by the control panel:

cycle selection, bottom turns, top turns, rotation speed, carriage speed going up, carriage speed going down, film tension.

**Power pre-stretch film carriage** (250%) for greatly improved film efficiency