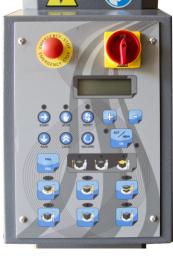

#### **Product Specifications**

- Electronic printed circuit board for the management of the cycle
- Powered film pre-stretch for film efficiency 250%
- Frequency controller for turntable speed adjustment (from 3 to 13 RpM)
- Frequency controller for carriage speed adjustment (speed going up and speed going down can be set differently)
- Turntable size 59"
- Maximum wrapping height: 86"
- Maximum size of the pallet: 48" x 80" (93" Diagonal)
- Maximum loading weight: 4400lbs
- Electromagnetic brake for film stretching
- Photocell for pallet height detection
- Safety stop at the base of the carriage
- Stop at 0 position
- Power board IP54
- 4 digit display
- 2 access keys (including lock mode)
- Many parameters available at upper password level
- Reinforcing operation
- 3 working cycles: ascent/descent; topsheet; only ascent
- 9 wrap programs can be saved by the customer
- 9 additional recordable playback cycles can be saved
- 3 year warranty

#### Adjustable parameters by the control panel:

cycle selection, bottom turns, top turns, rotation speed, carriage speed going up, carriage speed going down, film tension.

**Power pre-stretch film carriage** (250%) for greatly improved film efficiency