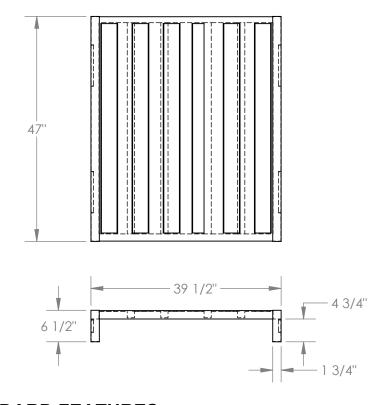

## STANDARD FEATURES

MODEL NUMBER IS SDSP-4048 OVERALL WIDTH IS 39 1/2" **OVERALL LENGTH IS 47"** OVERALL HEIGHT IS 6 1/2"

FLOOR (STATIC) WEIGHT CAPACITY: 4,000 LBS FORK (DYNAMIĆ) WEIGHT CAPACITY: 3,500 LBS UNSUPPORTED PALLET RACK WEIGHT: 2,500 LBS

FORK POCK (W X H): 8 1/2" X 2 1/2"

GALVANIZED FINISH