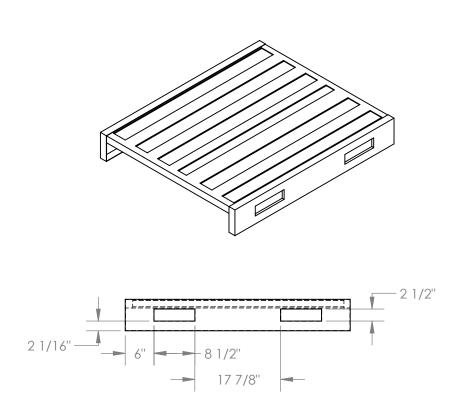

## STANDARD FEATURES

MODEL NUMBER IS SDSP-4048 OVERALL WIDTH IS 39 1/2" **OVERALL LENGTH IS 47"** OVERALL HEIGHT IS 6 1/2"

FLOOR (STATIC) WEIGHT CAPACITY: 4,000 LBS FORK (DYNAMIĆ) WEIGHT CAPACITY: 3,500 LBS UNSUPPORTED PALLET RACK WEIGHT: 2,500 LBS

FORK POCK (W X H): 8 1/2" X 2 1/2"

GALVANIZED FINISH