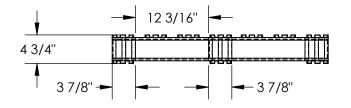

## STANDARD FEATURES

MODEL NUMBER IS SPL-3636 OVERALL WIDTH IS 36" OVERALL LENGTH IS 36" OVERALL HEIGHT IS 4 3/4" FLOOR (STATIC) WEIGHT CAPACITY: 8,000 LBS FORK (DYNAMIC) WEIGHT CAPACITY: 4,000 LBS UNSUPPORTED PALLET RACK WEIGHT CAPACITY: 2,200 LBS FORK OPENINGS (W X H): 12 3/4" X 3 7/8" GALVANIZED FINISH FOR RUST RESISTANCE MATERIAL THICKNESS IS 19 GA. (1 mm OR .042")