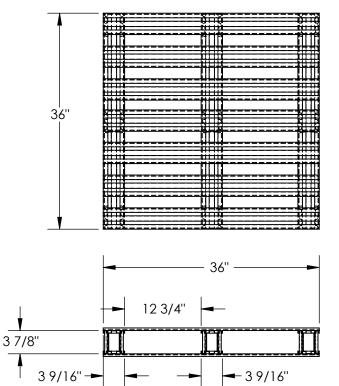

## STANDARD FEATURES

MODEL NUMBER IS SPL-3636 OVERALL WIDTH IS 36" OVERALL LENGTH IS 36" OVERALL HEIGHT IS 4 3/4" FLOOR (STATIC) WEIGHT CAPACITY: 8,000 LBS FORK (DYNAMIC) WEIGHT CAPACITY: 4,000 LBS UNSUPPORTED PALLET RACK WEIGHT CAPACITY: 2,200 LBS FORK OPENINGS (W X H): 12 3/4" X 3 7/8" GALVANIZED FINISH FOR RUST RESISTANCE MATERIAL THICKNESS IS 19 GA. (1 mm OR .042")