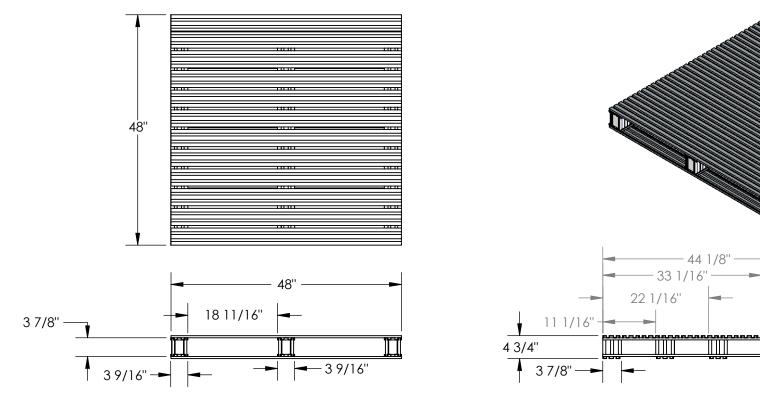

## STEEL PALLET WITH GALVANIZED FINISH - SPL-4848

\*\*\* ANY ADDITIONS, DELETIONS, OR OMISSIONS MUST BE CORRECTED ON THIS DRAWING AS THIS DRAWING WILL BE CONSIDERED ALL INCLUSIVE \*\*\* ALL GRAPHICS PROVIDED ARE FOR REFERENCE ONLY. IF CERTAIN DIMENSIONS ARE CRITICAL PLEASE VERIFY THOSE DIMENSIONS WITH YOUR SALESPERSON

## STANDARD FEATURES

**MODEL NUMBER IS SPL-4848 OVERALL WIDTH IS 48" OVERALL LENGTH IS 48" OVERALL HEIGHT IS 4 3/4"** FLOOR (STATIC) WEIGHT CAPACITY: 8,000 LBS FORK (DYNAMIĆ) WEIGHT CAPACITY: 4,000 LBS UNSUPPORTED PALLET RACK WEIGHT CAPACITY: 2,200 LBS FORK OPENINGS (W X H): 18 11/16" X 3 7/8" GALVANIZED FINISH FOR RUST RESISTANCE MATERIAL THICKNESS IS 19 GA. (1 mm OR .042")