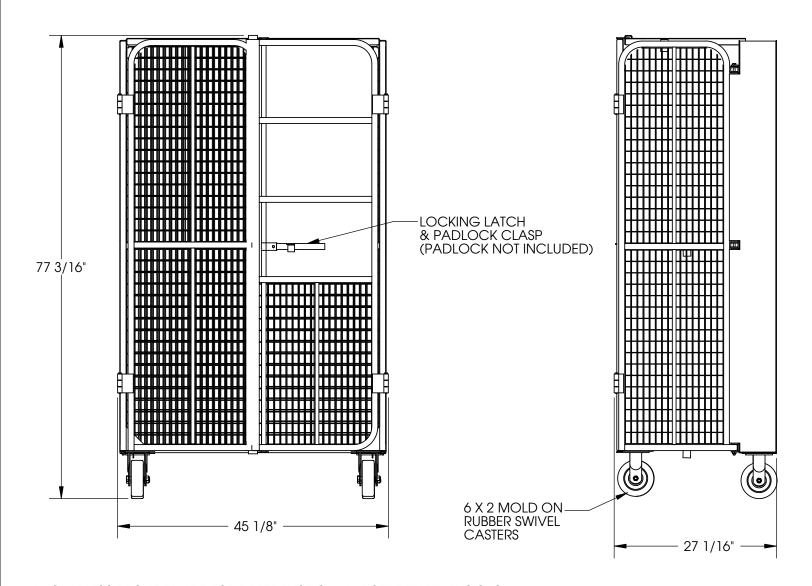

## STANDARD FEATURES

MODEL NUMBER IS FST-2744-2 USABLE SIZE (MID SHELF UP) IS 24 1/2" D x 42 1/2" W x 32 1/2" H USABLE SIZE (MID SHELF DOWN) IS 24" D x 41 1/2" W x 66 1/2" H OVERALL WIDTH IS 45 1/8" OVERALL DEPTH IS 27 1/16" OVERALL HEIGHT IS 77 3/16" OVERALL SIZE (COLLAPSED) IS 51" D x 76" W x 12" H MAX CAPACITY IS 2.000 LBS.