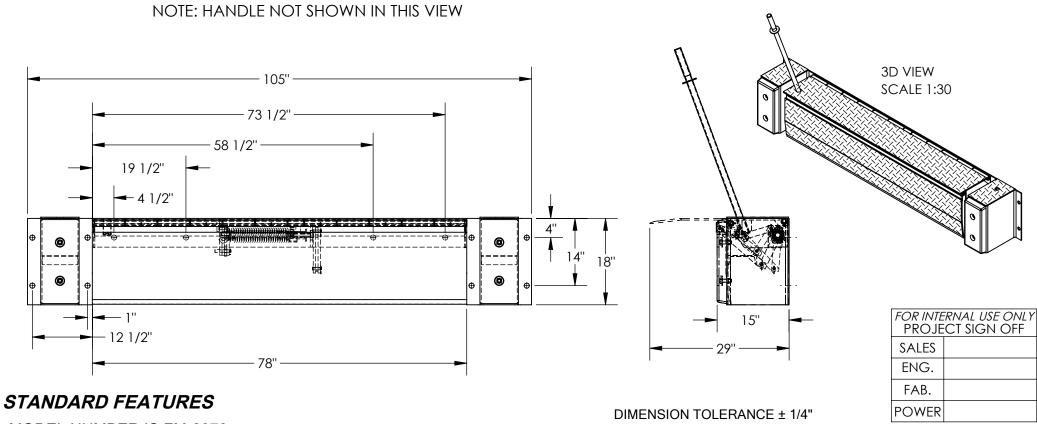

## MECHANICAL EDGE-O-DOCKLEVELER - FM-2078

APPROX WEIGHT: 537 lbs.

\*\*\* ANY ADDITIONS, DELETIONS, OR OMISSIONS MUST BE CORRECTED ON THIS DRAWING AS THIS DRAWING WILL BE CONSIDERED ALL INCLUSIVE \*\*\*

ALL GRAPHICS PROVIDED ARE FOR REFERENCE ONLY. IF CERTAIN DIMENSIONS ARE CRITICAL PLEASE VERIFY THOSE DIMENSIONS WITH YOUR SALESPERSON.

**MODEL NUMBER IS FM-2078 DECK WIDTH IS 78" OVERALL WIDTH IS 105"** MAX CAPACITY IS 20.000 LBS. STANDARD TOE GUARDS **GREASE ZERK FITTINGS** 18" HIGH BUMPERS (TO SERVE LOW TRUCKS) ADJUSTABLE TORSION SPRING COUNTERBALANCE MECHANISM SERCIVE RANGE OF 5" ABOVE AND BELOW DOCK UNIT COMES WITH HANDLE AND BUMPERS TREADPLATE RAMP & DECK CONSTRUCTION DURABLE LIQUID PAINT BROWN FINISH