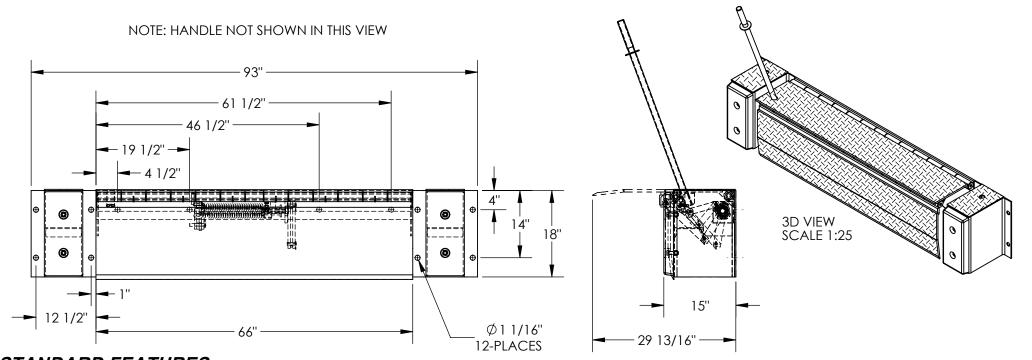

### STANDARD FEATURES

**MODEL NUMBER IS FM-3066 DECK WIDTH IS 66" OVERALL WIDTH IS 93"** MAX CAPACITY IS 30,000 LBS STANDARD TOE GUARDS **GREASE ZERK FITTINGS** 18" HIGH BUMPERS (TO SERVE LOW TRUCKS) ADJUSTABLE TORSION SPRING COUNTERBALANCE MECHANISM SERVICE RANGE OF 5" ABOVE AND BELOW DOCK UNIT COMES WITH HANDLE AND BUMPERS TREADPLATE RAMP & DECK CONSTRUCTION