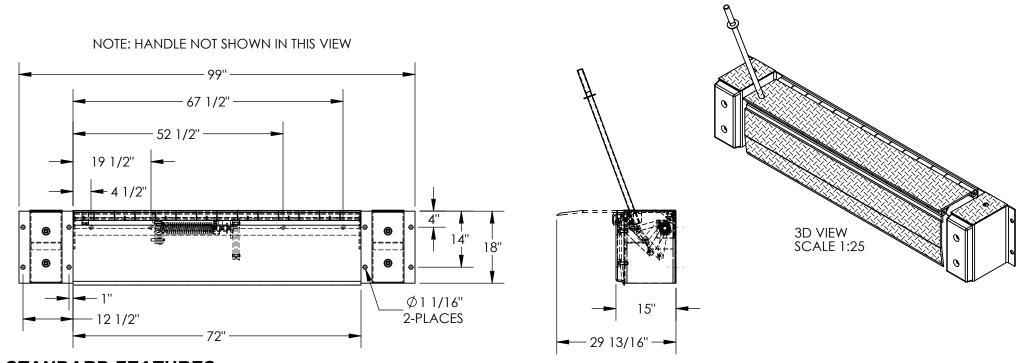

## MECHANICAL EDGE-O-DOCKLEVELER - FM-3072

APPROX WEIGHT: 671.51 lbs.

\*\*\* ANY ADDITIONS, DELETIONS, OR OMISSIONS MUST BE CORRECTED ON THIS DRAWING AS THIS DRAWING WILL BE CONSIDERED ALL INCLUSIVE \*\*\* ALL GRAPHICS PROVIDED ARE FOR REFERENCE ONLY. IF CERTAIN DIMENSIONS ARE CRITICAL PLEASE VERIFY THOSE DIMENSIONS WITH YOUR SALESPERSON

## STANDARD FEATURES

**MODEL NUMBER IS FM-3072 DECK WIDTH IS 72" OVERALL WIDTH IS 99"** MAX CAPACITY IS 30.000 LBS STANDARD TOE GUARDS **GREASE ZERK FITTINGS** 18" HIGH BUMPERS (TO SERVE LOW TRUCKS) ADJUSTABLE TORSION SPRING COUNTERBALANCE MECHANISM SERVICE RANGE OF 5" ABOVE AND BELOW DOCK UNIT COMES WITH HANDLE AND BUMPERS TREADPLATE RAMP & DECK CONSTRUCTION