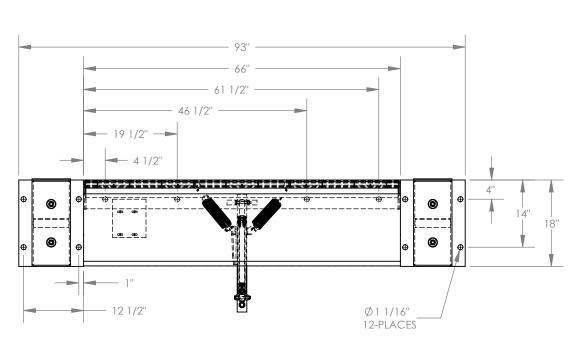

## STANDARD FEATURES

MODEL NUMBER IS PE-2066
OVERALL WIDTH IS 93"
DECK WIDTH IS 66"
OVERALL DEPTH WITH RAMP OUT IS 29"
BUMPER PROJECTION IS 17 1/2"
UNIFORM CAPACITY IS 20,000 lbs.
5" ABOVE / 5" BELOW SERVICE RANGE
RECOMMENDED FOR DOCKS AT LEAST 48" HIGH.
UNIT COMES WITH MOTOR, PUMP, CONTROL BOX,
CYLINDER, HYDRAULIC LINES AND OIL.
TREADPLATE RAMP & DECK CONSTRUCTION