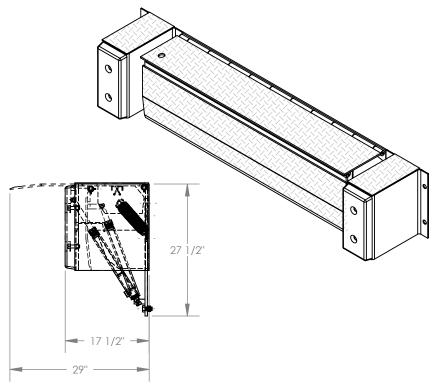

## STANDARD FEATURES

MODEL NUMBER IS PE-2066
OVERALL WIDTH IS 93"
DECK WIDTH IS 66"
OVERALL DEPTH WITH RAMP OUT IS 29"
BUMPER PROJECTION IS 17 1/2"
UNIFORM CAPACITY IS 20,000 lbs.
5" ABOVE / 5" BELOW SERVICE RANGE
RECOMMENDED FOR DOCKS AT LEAST 48" HIGH.
UNIT COMES WITH MOTOR, PUMP, CONTROL BOX,
CYLINDER, HYDRAULIC LINES AND OIL.
TREADPLATE RAMP & DECK CONSTRUCTION