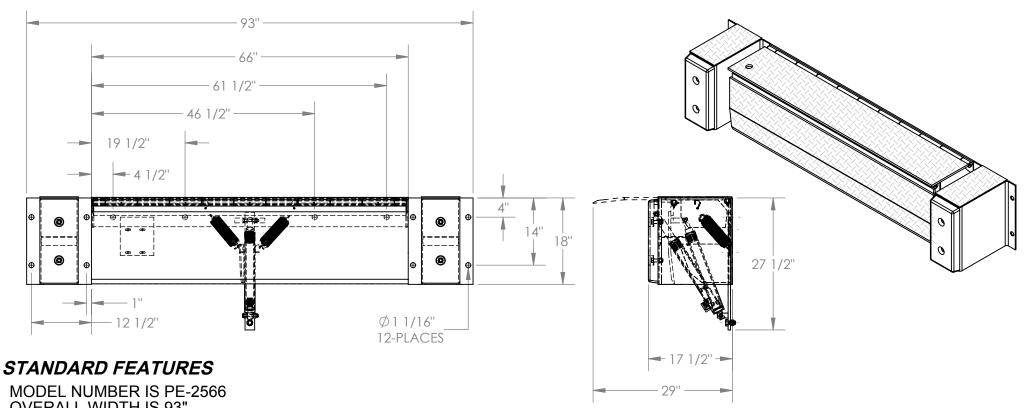

# **EDGE-O-DOCKLEVELER - PE-2566**

APPROX WEIGHT: 557.60 lbs.

\*\*\* ANY ADDITIONS, DELETIONS, OR OMISSIONS MUST BE CORRECTED ON THIS DRAWING AS THIS DRAWING WILL BE CONSIDERED ALL INCLUSIVE \*\*\* ALL GRAPHICS PROVIDED ARE FOR REFERENCE ONLY. IF CERTAIN DIMENSIONS ARE CRITICAL PLEASE VERIFY THOSE DIMENSIONS WITH YOUR SALESPERSON

**OVERALL WIDTH IS 93" DECK WIDTH IS 66" OVERALL DEPTH WITH RAMP OUT IS 29" BUMPER PROJECTION IS 17 1/2"** UNIFORM CAPACITY IS 25,000 lbs. 5" ABOVE / 5" BELOW SERVICE RANGE RECOMMENDED FOR DOCKS AT LEAST 48" HIGH. UNIT COMES WITH MOTOR, PUMP, CONTROL BOX, CYLINDER. HYDRAULIC LINES AND OIL. TREADPLATE RAMP & DECK CONSTRUCTION