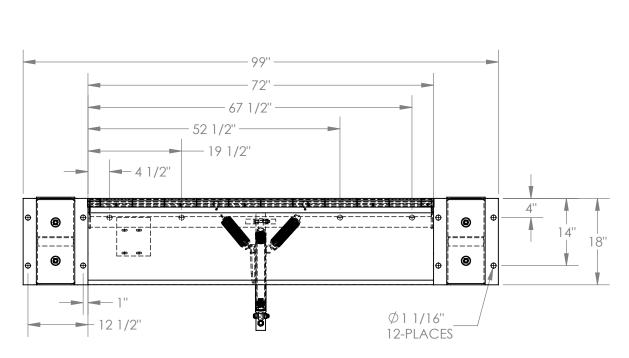

## STANDARD FEATURES

**MODEL NUMBER IS PE-2572 OVERALL WIDTH IS 99" DECK WIDTH IS 72" OVERALL DEPTH WITH RAMP OUT IS 29" BUMPER PROJECTION IS 17 1/2"** UNIFORM CAPACITY IS 25,000 lbs. 5" ABOVE / 5" BELOW SERVICE RANGE RECOMMENDED FOR DOCKS AT LEAST 48" HIGH. UNIT COMES WITH MOTOR, PUMP, CONTROL BOX, CYLINDER, HYDRAULIC LINES AND OIL. TREADPLATE RAMP & DECK CONSTRUCTION