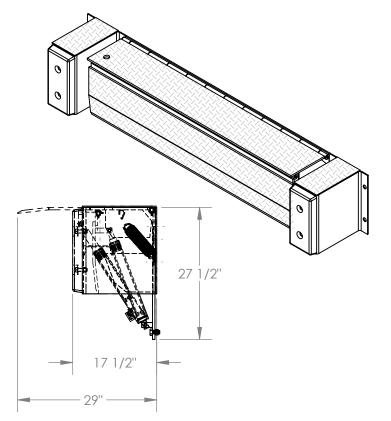

## STANDARD FEATURES

**MODEL NUMBER IS PE-2572 OVERALL WIDTH IS 99" DECK WIDTH IS 72" OVERALL DEPTH WITH RAMP OUT IS 29" BUMPER PROJECTION IS 17 1/2"** UNIFORM CAPACITY IS 25,000 lbs. 5" ABOVE / 5" BELOW SERVICE RANGE RECOMMENDED FOR DOCKS AT LEAST 48" HIGH. UNIT COMES WITH MOTOR, PUMP, CONTROL BOX, CYLINDER, HYDRAULIC LINES AND OIL. TREADPLATE RAMP & DECK CONSTRUCTION