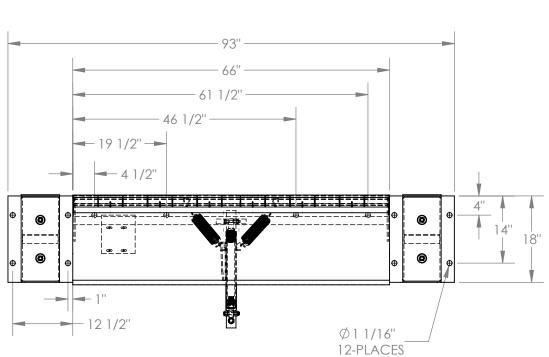

## STANDARD FEATURES

**MODEL NUMBER IS PE-3066 OVERALL WIDTH IS 93" DECK WIDTH IS 66"** OVERALL DEPTH WITH RAMP OUT IS 29 13/16" **BUMPER PROJECTION IS 17 1/2"** UNIFORM CAPACITY IS 30,000 lbs. 5" ABOVE / 5" BELOW SERVICE RANGE RECOMMENDED FOR DOCKS AT LEAST 48" HIGH. UNIT COMES WITH MOTOR, PUMP, CONTROL BOX, CYLINDER, HYDRAULIC LINES AND OIL. TREADPLATE RAMP & DECK CONSTRUCTION