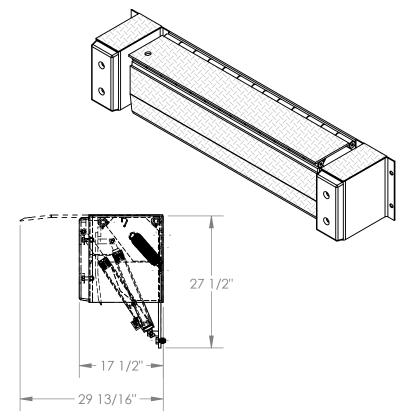

## STANDARD FEATURES

**MODEL NUMBER IS PE-3066 OVERALL WIDTH IS 93" DECK WIDTH IS 66"** OVERALL DEPTH WITH RAMP OUT IS 29 13/16" **BUMPER PROJECTION IS 17 1/2"** UNIFORM CAPACITY IS 30,000 lbs. 5" ABOVE / 5" BELOW SERVICE RANGE RECOMMENDED FOR DOCKS AT LEAST 48" HIGH. UNIT COMES WITH MOTOR, PUMP, CONTROL BOX, CYLINDER, HYDRAULIC LINES AND OIL. TREADPLATE RAMP & DECK CONSTRUCTION