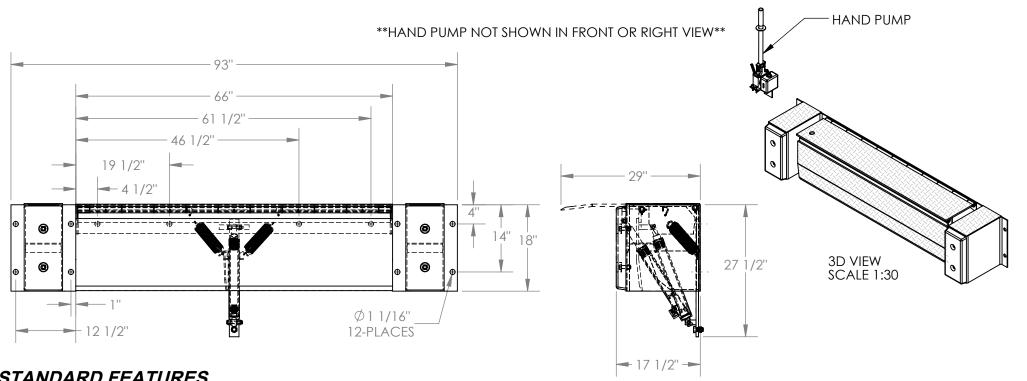

## STANDARD FEATURES

**MODEL NUMBER IS PP-2566 OVERALL WIDTH IS 93" DECK WIDTH IS 66"** OVERALL DEPTH WITH RAMP OUT IS 29" **BUMPER PROJECTION IS 17 1/2"** UNIFORM CAPACITY IS 25,000 LBS. 5" ABOVE / 5" BELOW SERVICE RANGE HYDRAULIC HAND PUMP OPERATION RECOMMENDED FOR DOCKS AT LEAST 48" HIGH. INCLUDES HAND PUMP, WALL-MOUNT BRACKET, CYLINDER, HYDRAULIC LINES AND OIL.
TREADPLATE RAMP & DECK CONSTRUCTION