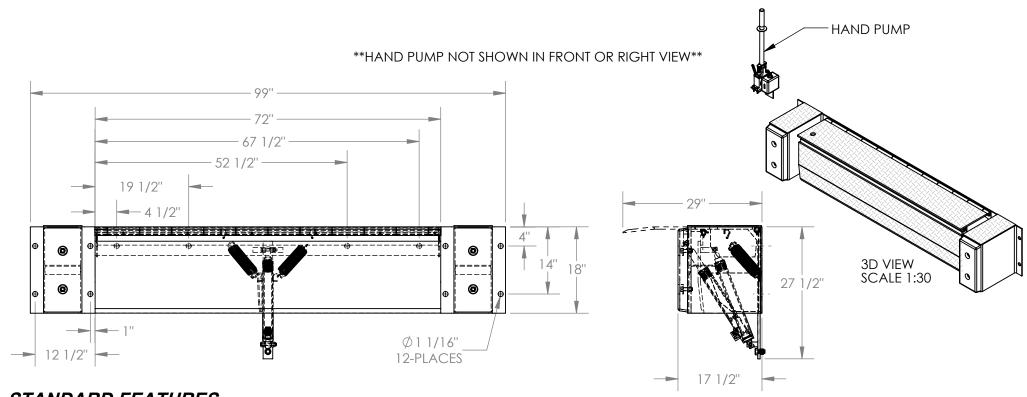

## STANDARD FEATURES

MODEL NUMBER IS PP-2572
OVERALL WIDTH IS 99"
DECK WIDTH IS 72"
OVERALL DEPTH WITH RAMP OUT IS 29"
BUMPER PROJECTION IS 17 1/2"
UNIFORM CAPACITY IS 25,000 LBS.
5" ABOVE / 5" BELOW SERVICE RANGE
HYDRAULIC HAND PUMP OPERATION
RECOMMENDED FOR DOCKS AT LEAST 48" HIGH.
INCLUDES HAND PUMP, WALL-MOUNT BRACKET,
CYLINDER, HYDRAULIC LINES AND OIL.
TREADPLATE RAMP & DECK CONSTRUCTION