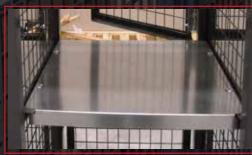

## Storage Locker Options

Ceilings

Constructed of the same material 16 GA formed galvanized steel. as the standard locker.

Shelves / Bottoms

**Back Panels** 16 GA galvanized sheet metal or

2" x 2" 10 GA Welded Wire.