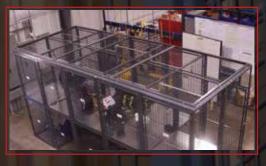

# COMMERCIAL STORAGE ROOMS

When larger cages or key locks are required, we recommend our modular partition system. Panels bolt directly to support posts. Standard 3/8" wedge anchors hold partition firmly in place. Baseplates welded on posts allow direct floor anchoring.

## Ideal For:

- Superintendents cages
- · Limiting access to electrical panels & pipes
- Stairwell doors
- Commercial storage
- Colocation cages IT & telecom equipment
- Package room storage
- Building supply storage

Secure & limit access to electrical panels; backflow, mechanical & elevator equipment; meters & pipes.