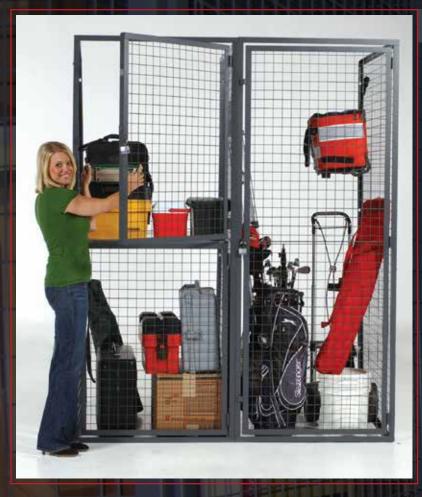

# RAPIDWIRE STORAGE LOCKERS

# Locker Specs

#### **Mesh Wire**

2"x2" square 10 GA welded wire mesh

#### **Doors**

Framed in 1-1/4" x 1-1/4" x 13 GA steel angle & pre-hung at the factory. All doors supplied with door strikes, padlock hasps & 2-1/2" x 2-1/2" spun-pin hinges welded into place.

#### **Side Panels**

Framed with 1-1/4" x 1-1/4" x 13 GA steel angle.

## **Styles**

Single Tier & Double Tier styles available.