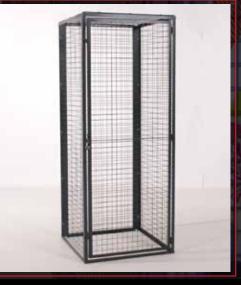

# COMMERCIAL STORAGE ROOMS

When larger cages or key locks are required, we recommend our modular partition system. Panels bolt directly to support posts. Standard 3/8" wedge anchors hold partition firmly in place. Baseplates welded on posts allow direct floor anchoring.

## Ideal For:

- Superintendents cages
- · Limiting access to electrical panels & pipes
- Stairwell doors
- Commercial storage
- Colocation cages IT & telecom equipment
- Package room storage
- Building supply storage

Secure & limit access to electrical panels; backflow, mechanical & elevator equipment; meters & pipes.