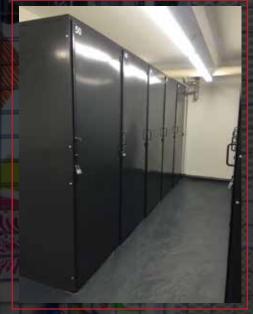

# GARAGE & SOLID METAL LOCKERS

Storage for limited space. Typically 8' wide, 3' deep & 3' high. Hinged, double hinged or slide doors with padlock lugs are available.

16 GA solid metal lockers are typically used when privacy is the main concern.