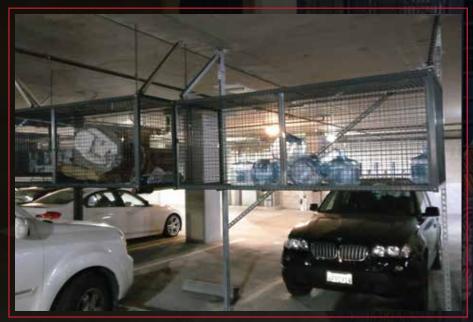

# GARAGE & SOLID METAL LOCKERS

Storage for limited space. Typically 8' wide, 3' deep & 3' high. Hinged, double hinged or slide doors with padlock lugs are available.

16 GA solid metal lockers are typically used when privacy is the main concern.