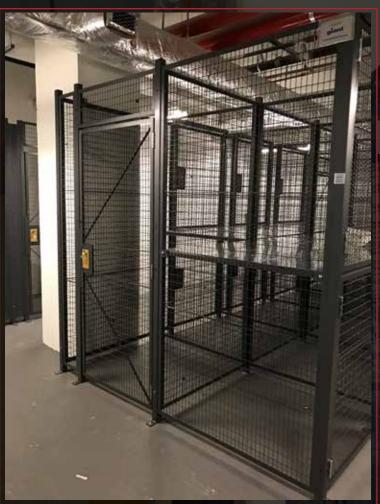

# COMMERCIAL STORAGE ROOMS

When larger cages or key locks are required, we recommend our modular partition system. Panels bolt directly to support posts. Standard 3/8" wedge anchors hold partition firmly in place. Baseplates welded on posts allow direct floor anchoring.

## Ideal For:

- Superintendents cages
- · Limiting access to electrical panels & pipes
- Stairwell doors
- Commercial storage
- Colocation cages IT & telecom equipment
- Package room storage
- Building supply storage