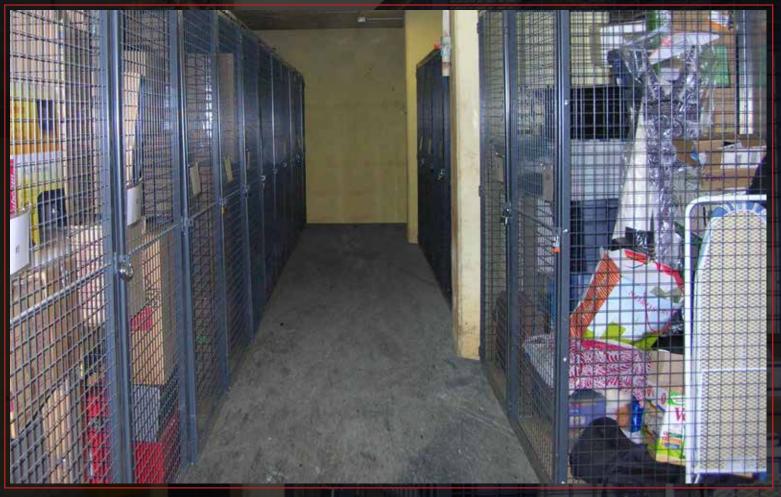

# RAPIDWIRE STORAGE LOCKERS

# Locker Specs

#### **Mesh Wire**

2"x2" square 10 GA welded wire mesh

#### **Doors**

Framed in 1-1/4" x 1-1/4" x 13 GA steel angle & pre-hung at the factory. All doors supplied with door strikes, padlock hasps & 2-1/2" x 2-1/2" spun-pin hinges welded into place.

#### **Side Panels**

Framed with 1-1/4" x 1-1/4" x 13 GA steel angle.

## **Styles**

Single Tier & Double Tier styles available.

#### **Hardware**

Standard grade 3/8" plated nuts and bolts will be supplied for assembly, 3/8" mechanical anchors for wall and floor mount.

#### **Finish**

Standard finish for all non-plated parts is polyester-epoxy hybrid powder coat. Product is finished for interior applications. All lockers are shipped knocked down, ready for assembly.