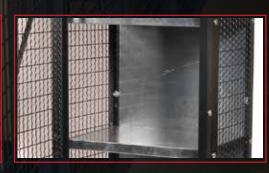

## Storage Locker Options

Ceilings

Constructed of the same material 16 GA formed galvanized steel. as the standard locker.

Shelves / Bottoms

**Back Panels** 16 GA galvanized sheet metal or

2" x 2" 10 GA Welded Wire.