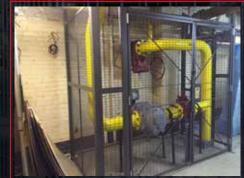

# COMMERCIAL STORAGE ROOMS

When larger cages or key locks are required, we recommend our modular partition system. Panels bolt directly to support posts. Standard 3/8" wedge anchors hold partition firmly in place. Baseplates welded on posts allow direct floor anchoring.

Secure & limit access to electrical panels; backflow, mechanical & elevator equipment; meters & pipes.