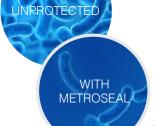

#### Added layer of protection.

Supplement your cleaning process and stop bacteria in its tracks with Built-in Microban® antimicrobial product protection.\*