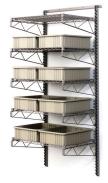

#### Versatile and Efficient

- Corrosion resistant Metroseal gray finish for general lab storage, environmental chambers and maintenance areas
- Stationary, mobile and wall mount options
- · Accessories to improve space optimization and efficiency

Multiple sizes for your many needs.

L09-023 6/20

© 2020 InterMetro Industries Corporation, Wilkes-Barre, PA 18705
\*MICROBAN is a registered trademark of Microban Products Company. Microban Antimicrobial product protection inhibits the growth of mold, mildew, fungus, and bacteria that cause odor and stains on surfaces.