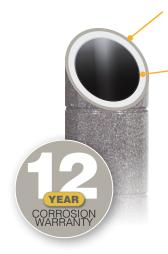

### Neutral aesthetic for the lab environment, now with corrosion and antimicrobial protection.

Metro Super Erecta® Shelving with NEW gray Metroseal® epoxy coating is the perfect balance of aesthetics, protection and value. When budgets require a wire solution, Metroseal gray shelving provides advantages over conventional wire shelving: a warm gray look that blends with most environments, superior rust protection than chrome wire shelving, and built-in Microban antimicrobial product protection. Metroseal offers a cleaner, safer storage solution and has a 12-year corrosion resistance warranty.

Gray Metroseal Epoxy Coating with Microban.

Zinc chromate plated steel