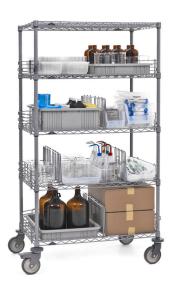

#### Versatile and Efficient

- Corrosion resistant Metroseal gray finish for general lab storage, environmental chambers and maintenance areas
- Stationary, mobile and wall mount options
- · Accessories to improve space optimization and efficiency

Multiple sizes for your many needs.

L09-023 6/20

© 2020 InterMetro Industries Corporation, Wilkes-Barre, PA 18705
\*MICROBAN is a registered trademark of Microban Products Company. Microban Antimicrobial product protection inhibits the growth of mold, mildew, fungus, and bacteria that cause odor and stains on surfaces.