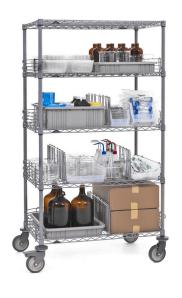

#### Versatile and Efficient

- Corrosion resistant Metroseal gray finish for general lab storage, environmental chambers and maintenance areas
- Stationary, mobile and wall mount options
- · Accessories to improve space optimization and efficiency