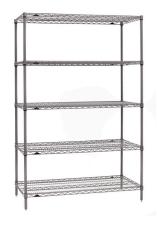

### Neutral aesthetic for the lab environment, now with corrosion and antimicrobial protection.

Metro Super Erecta® Shelving with NEW gray Metroseal® epoxy coating is the perfect balance of aesthetics, protection and value. When budgets require a wire solution, Metroseal gray shelving provides advantages over conventional wire shelving: a warm gray look that blends with most environments, superior rust protection than chrome wire shelving, and built-in Microban antimicrobial product protection. Metroseal offers a cleaner, safer storage solution and has a 12-year corrosion resistance warranty.

#### Versatile and Efficient

- Corrosion resistant Metroseal gray finish for general lab storage, environmental chambers and maintenance areas
- Stationary, mobile and wall mount options
- · Accessories to improve space optimization and efficiency