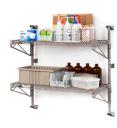

#### Versatile and Efficient

- Corrosion resistant Metroseal gray finish for general lab storage, environmental chambers and maintenance areas
- Stationary, mobile and wall mount options
- · Accessories to improve space optimization and efficiency

Multiple sizes for your many needs.

L09-023 6/20

© 2020 InterMetro Industries Corporation, Wilkes-Barre, PA 18705
\*MICROBAN is a registered trademark of Microban Products Company. Microban Antimicrobial product protection inhibits the growth of mold, mildew, fungus, and bacteria that cause odor and stains on surfaces.