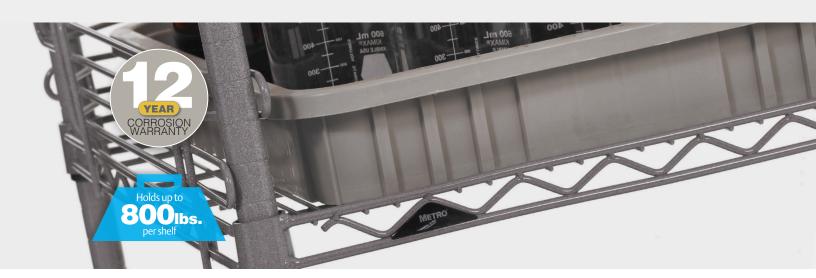

### Neutral aesthetic for the lab environment, now with corrosion and antimicrobial protection.

Metro Super Erecta® Shelving with NEW gray Metroseal® epoxy coating is the perfect balance of aesthetics, protection and value. When budgets require a wire solution, Metroseal gray shelving provides advantages over conventional wire shelving: a warm gray look that blends with most environments, superior rust protection than chrome wire shelving, and built-in Microban antimicrobial product protection. Metroseal offers a cleaner, safer storage solution and has a 12-year corrosion resistance warranty.

Multiple sizes for your many needs.

L09-023 6/20

© 2020 InterMetro Industries Corporation, Wilkes-Barre, PA 18705
\*MICROBAN is a registered trademark of Microban Products Company. Microban Antimicrobial product protection inhibits the growth of mold, mildew, fungus, and bacteria that cause odor and stains on surfaces.